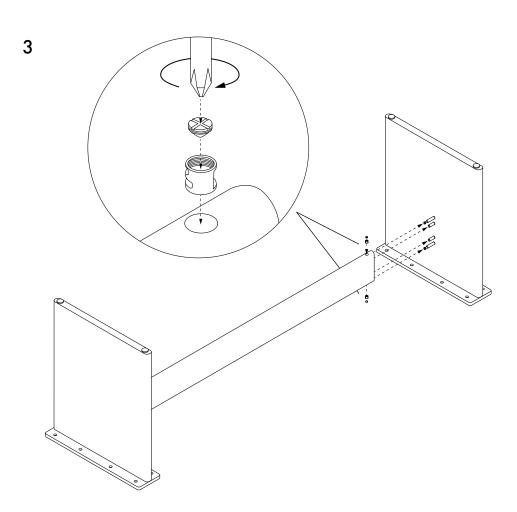

## **Assembly Process**

Mount the middle rail to each side legs and screw the 4x connector (nut and cross nut) in the rail.

Assembly the full leg and middle rail to the table top.

Screw 8x screws with 1x spring washers and 1x flat washers each into the tabletop.