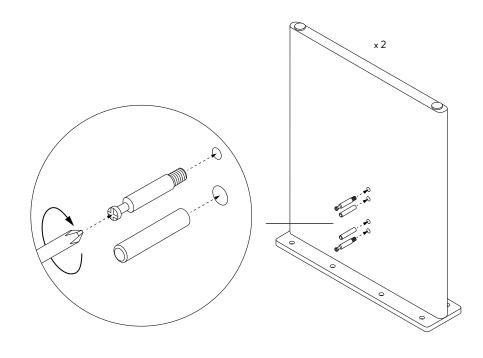

# Needed Tools Screwdriver Crosshead

Install 2x brown pads on the bottom of each table legs.

Mount 2x screws and 2x wooden dowel on the side of each table legs.