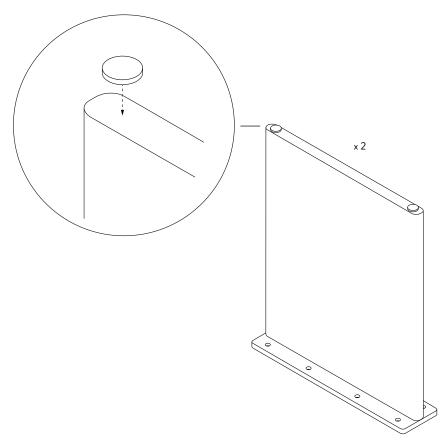

# Needed Tools Screwdriver Crosshead

Install 2x brown pads on the bottom of each table legs.

Mount 2x screws and 2x wooden dowel on the side of each table legs.