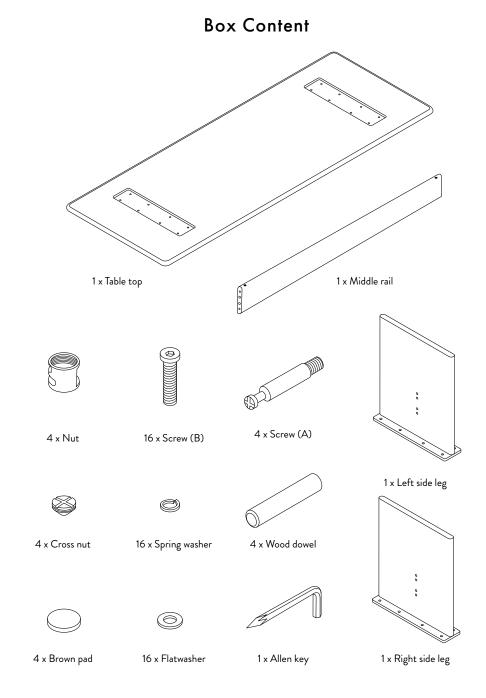

# Needed Tools Screwdriver Crosshead

Install 2x brown pads on the bottom of each table legs.

Mount 2x screws and 2x wooden dowel on the side of each table legs.

## **Assembly Process**

Mount the middle rail to each side legs and screw the 4x connector (nut and cross nut) in the rail.

Assembly the full leg and middle rail to the table top.

Screw 8x screws with 1x spring washers and 1x flat washers each into the tabletop.