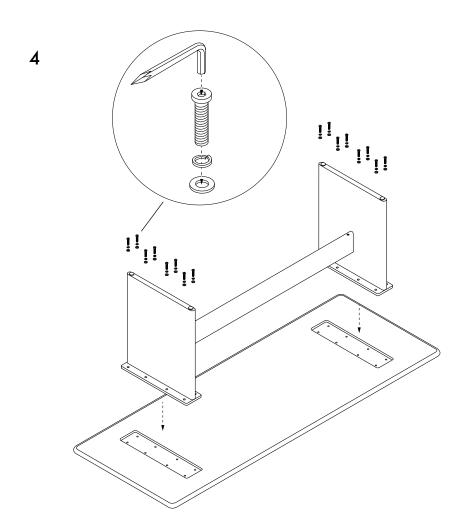

## **Assembly Process**

Mount the middle rail to each side legs and screw the 4x connector (nut and cross nut) in the rail.

Assembly the full leg and middle rail to the table top.

Screw 8x screws with 1x spring washers and 1x flat washers each into the tabletop.