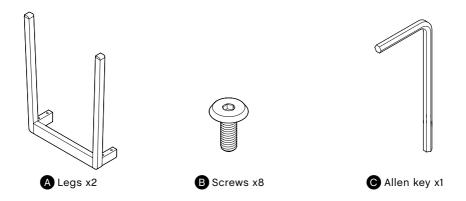

## Insert legs (A) into the seat (D).

Secure the legs with screws **B** and Allen key **C**. Tighten all screws lightly before tightening them all completely.