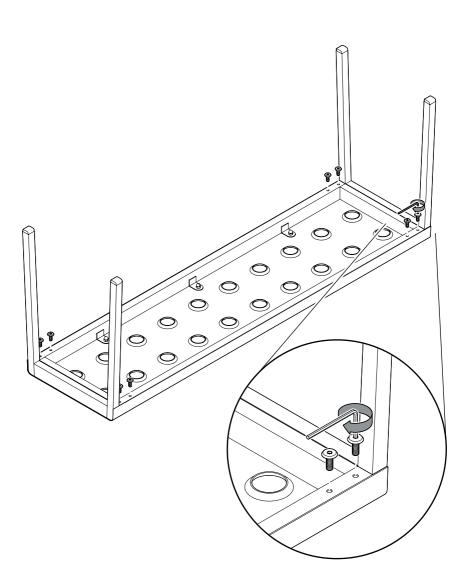

## Insert legs (A) into the seat (D).

Secure the legs with screws **B** and Allen key **C**. Tighten all screws lightly before tightening them all completely.