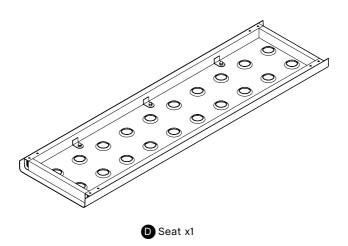

## Insert legs (A) into the seat (D).

Secure the legs with screws **B** and Allen key **C**. Tighten all screws lightly before tightening them all completely.