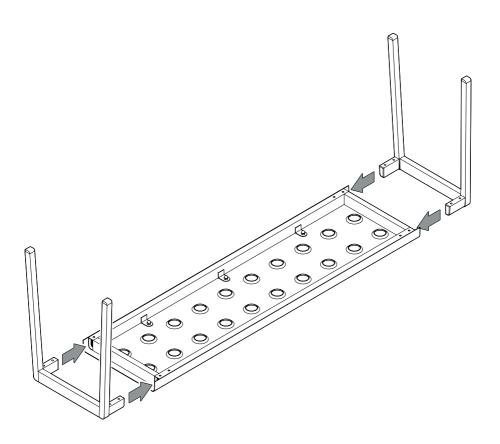

## Insert legs (A) into the seat (D).

Secure the legs with screws **B** and Allen key **C**. Tighten all screws lightly before tightening them all completely.