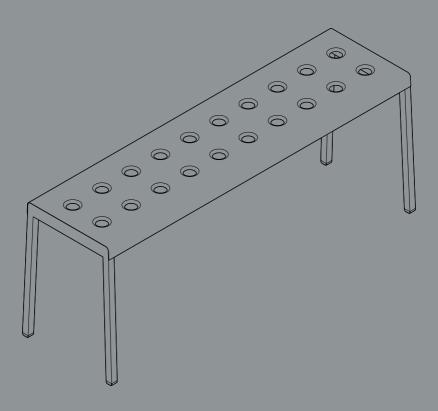

## **BALCONY BENCH**



**DESIGN BY RONAN & ERWAN BOUROULLEC** 









## Insert legs (A) into the seat (D).



Secure the legs with screws **B** and Allen key **C**. Tighten all screws lightly before tightening them all completely.



## Done!



Our Care & Maintenance offers guidance for optimal maintenance of your HAY product. It includes advice and instructions on cleaning and caring for specific materials to prolong the life of your furniture.



Please find our Care & Maintenance guide by scanning the QR code



You can find more relevant information on Balcony Bench by scanning the QR code

You can also find the same information here hay.dk/downloads



Havnen 1 8700 Horsens Denmark +45 4282 0282 / hay@hay.com

www.hay.com