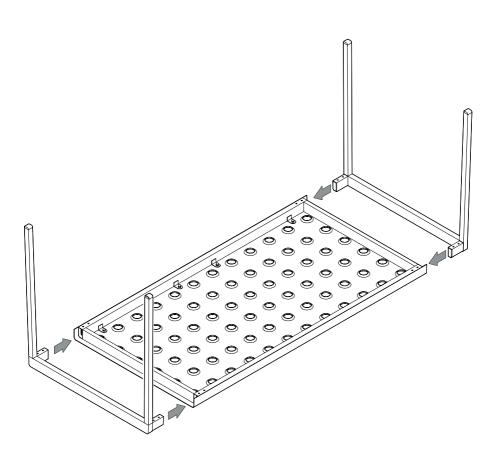

## Insert legs **A** into the tabletop **D**.

Secure the legs with screws **(B)** and Allen key **(C)**. Tighten all screws lightly before tightening them all completely.