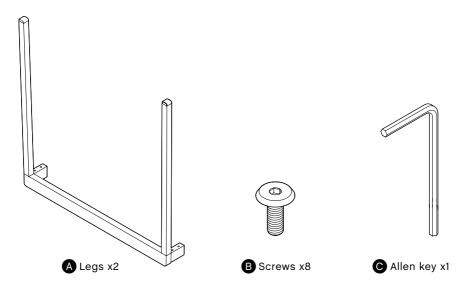

## Insert legs **A** into the tabletop **D**.

Secure the legs with screws **(B)** and Allen key **(C)**. Tighten all screws lightly before tightening them all completely.