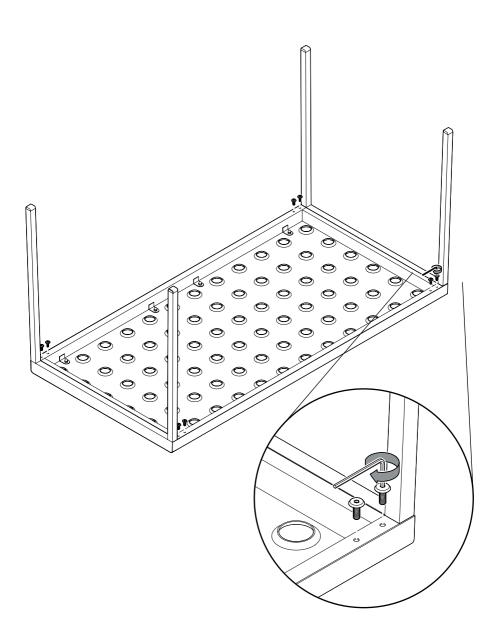

## Insert legs **A** into the tabletop **D**.

Secure the legs with screws **(B)** and Allen key **(C)**. Tighten all screws lightly before tightening them all completely.