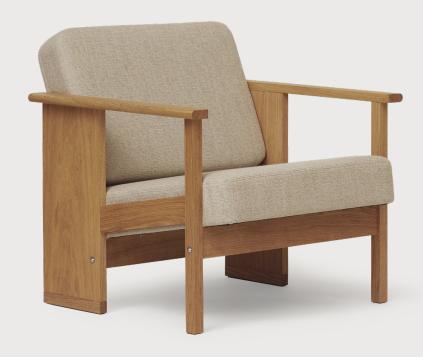

#### **Product description:**

A compact lounge chair with a distinctive wooden panel and a laid-back upholstered linen canvas overlay that combines enduring pure raw materials and soft ergonomic shapes. The chair is intended as a versatile piece of furniture that provides generous comfort despite its minimal footprint. The fine linen canvas features detailed knitting and stitching visible on both the back and front of the seat. The Block lounge chair is perfect for small spaces as well as large open areas with repetitive outlines. Form & Refine and Herman Studio created the Block lounge chair together for the Cabinetmakers' Autumn Exhibition 2022 in Copenhagen.

#### **Designer's thoughts:**

'We wanted to make a small, compact chair with a distinctive expression. The sturdy rear legs play an important role for the chair's expression, construction and dimensions. During the development phase, we had an intensive focus on integrating as much comfort as possible into a relatively small chair.' – Herman Studio