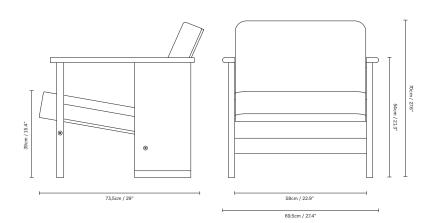

#### Dimensions:

W: 69,5 cm / 27.4", H: 70 cm / 27.6", D: 73,5 cm / 29", Seat H: 39 cm / 15.4"