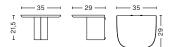

#### **DIMENSIONS**

KORPUS SHELF S | 1 HOOK WIDTH 35 CM | 13.78" DEPTH 29 CM | 11.42" HEIGHT 21,5 CM | 8.5"

KORPUS SHELF M | 4 HOOKS WIDTH 60 CM | 23.62" DEPTH 25 CM | 9.84" HEIGHT 14 CM | 5.51"

KORPUS SHELF L | 7 HOOKS WIDTH 90 CM | 35.43" DEPTH 25 CM | 9.84" HEIGHT 14 CM | 5.51"