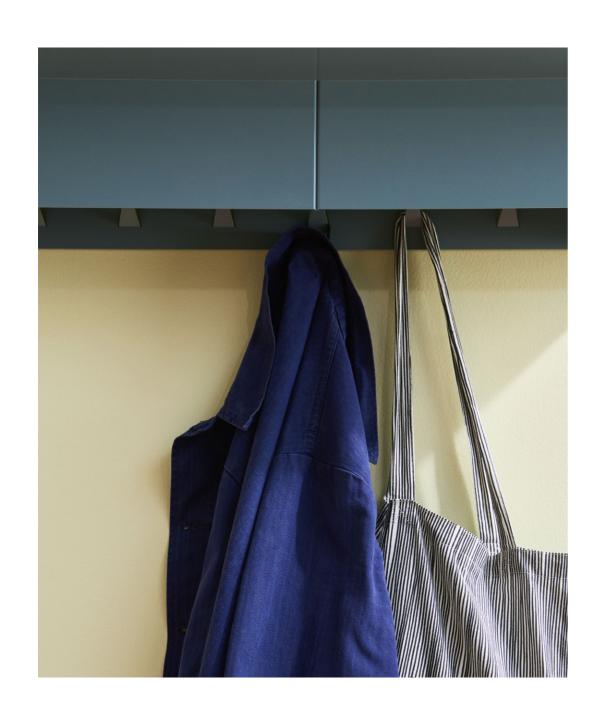

Depending on the size of the Korpus Shelf, the column conceal one, four or seven hooks to provide additional hanging possibilities.

Available in a wide range of sizes and colours.

The aluminium undergoes an industrial stamping and punching process to be formed into the distinctively curved column and top.

#### **KORPUS SHELF**

DESIGN BY ANDREAS BERGSAKER, 2022

Korpus Shelf is a series of colourful wall-mounted shelves created for HAY by Norwegian product designer Andreas Bergsaker. Based on the desire to create a durable multi-purpose shelf from recyclable material, Korpus Shelf is made from sheet aluminium, known for its lightness, strength and ability to be reused countless times. The aluminium undergoes an industrial stamping and punching process to be formed into the distinctively curved column and top. Keyhole slits at the back facilitate mounting, while concealed hooks in the column provide additional hanging possibilities. Available in a wide range of sizes and colours, these versatile shelves can be used in many different rooms in the home, such as a coat rack in the hallway, storing kitchen utensils, hanging bathroom towels or displaying ornaments in the living room.

#### HIGHLIGHTS

- $\cdot \text{Korpus shelf is a multi-purpose wall-mounted shelf available in different sizes and colours.} \\$
- ·The shelves have concealed hooks for additional hanging.
- · Easy to mount.
- ·The shelf can be used in multiple rooms also in wet rooms.
- $\cdot$  Suitable for a wide variety of private and public environments.