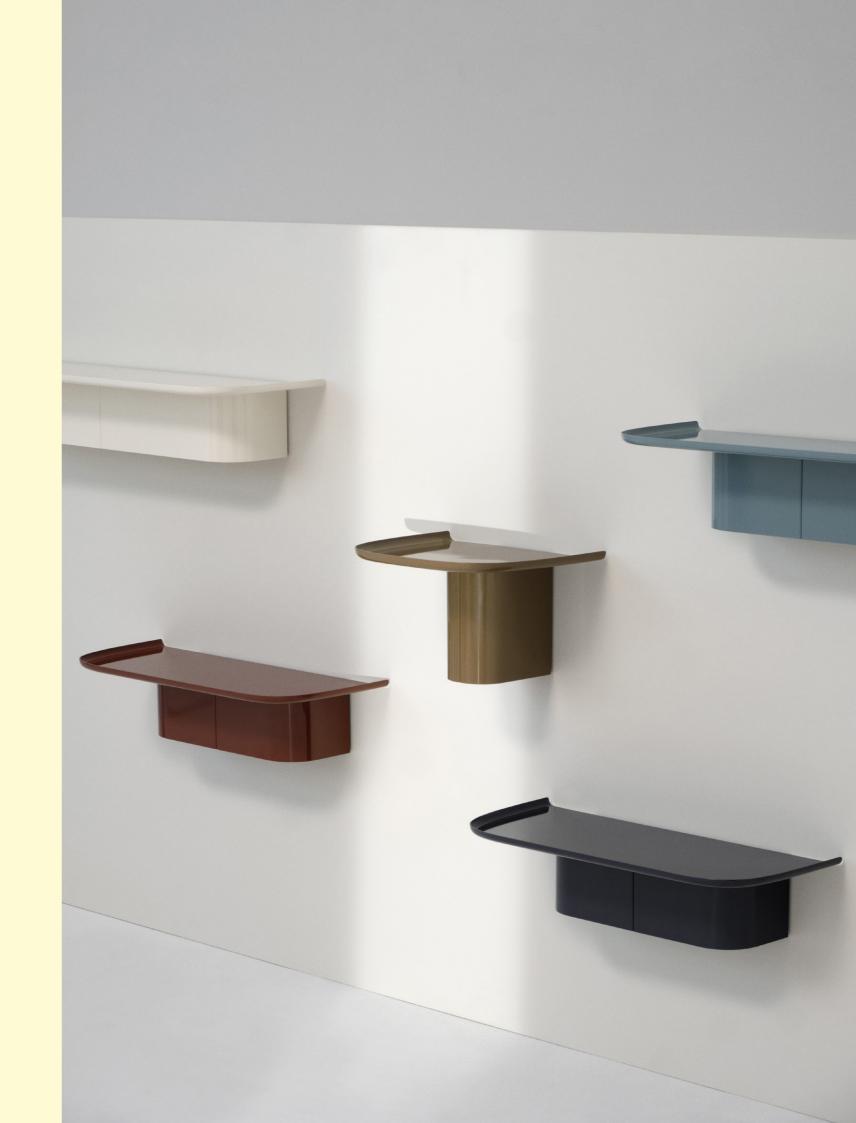

Depending on the size of the Korpus Shelf, the column conceal one, four or seven hooks to provide additional hanging possibilities.

Available in a wide range of sizes and colours.

The aluminium undergoes an industrial stamping and punching process to be formed into the distinctively curved column and top.

#### **KORPUS SHELF**

DESIGN BY ANDREAS BERGSAKER, 2022

Korpus Shelf is a series of colourful wall-mounted shelves created for HAY by Norwegian product designer Andreas Bergsaker. Based on the desire to create a durable multi-purpose shelf from recyclable material, Korpus Shelf is made from sheet aluminium, known for its lightness, strength and ability to be reused countless times. The aluminium undergoes an industrial stamping and punching process to be formed into the distinctively curved column and top. Keyhole slits at the back facilitate mounting, while concealed hooks in the column provide additional hanging possibilities. Available in a wide range of sizes and colours, these versatile shelves can be used in many different rooms in the home, such as a coat rack in the hallway, storing kitchen utensils, hanging bathroom towels or displaying ornaments in the living room.

#### **COLOUR & FINISH**

Please note that the colour codes are indicative.

| SHELF                                                          | SIZE | KORPUS SHELF S | KORPUS SHELF M | KORPUS SHELF L |  |
|----------------------------------------------------------------|------|----------------|----------------|----------------|--|
| MIDNIGHT BLUE<br>POWDER COATED<br>ALUMINIUM<br>NCS S 8005-R80B |      | •              | •              | •              |  |
| SEA<br>POWDER COATED<br>ALUMINIUM<br>NCS S 5010-B30G           |      | •              | •              | •              |  |
| CREAM<br>POWDER COATED<br>ALUMINIUM<br>NCS S 0804-Y30R         |      | •              | •              | •              |  |
| BRICK RED<br>POWDER COATED<br>ALUMINIUM<br>NCS S 6030-Y70R     |      | •              | •              | •              |  |
| BROWN<br>POWDER COATED<br>ALUMINIUM<br>NCS S 6020-Y10R         |      | •              |                |                |  |
| PINK<br>POWDER COATED<br>ALUMINIUM<br>NCS S 1030-R40B          |      | •              |                |                |  |