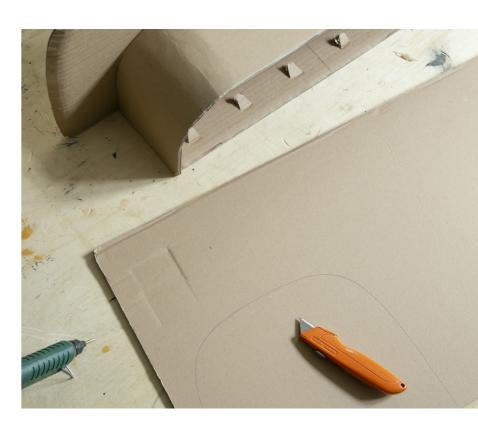

#### **KORPUS SHELF**

DESIGN BY ANDREAS BERGSAKER, 2022

Korpus Shelf is a series of colourful wall-mounted shelves created for HAY by Norwegian product designer Andreas Bergsaker. Based on the desire to create a durable multi-purpose shelf from recyclable material, Korpus Shelf is made from sheet aluminium, known for its lightness, strength and ability to be reused countless times. The aluminium undergoes an industrial stamping and punching process to be formed into the distinctively curved column and top. Keyhole slits at the back facilitate mounting, while concealed hooks in the column provide additional hanging possibilities. Available in a wide range of sizes and colours, these versatile shelves can be used in many different rooms in the home, such as a coat rack in the hallway, storing kitchen utensils, hanging bathroom towels or displaying ornaments in the living room.

#### CONSTRUCTION

Stamped and bent aluminium plate. Total max. load on shelf is 10 kg. Max. load on each individual hook is 5 kg.