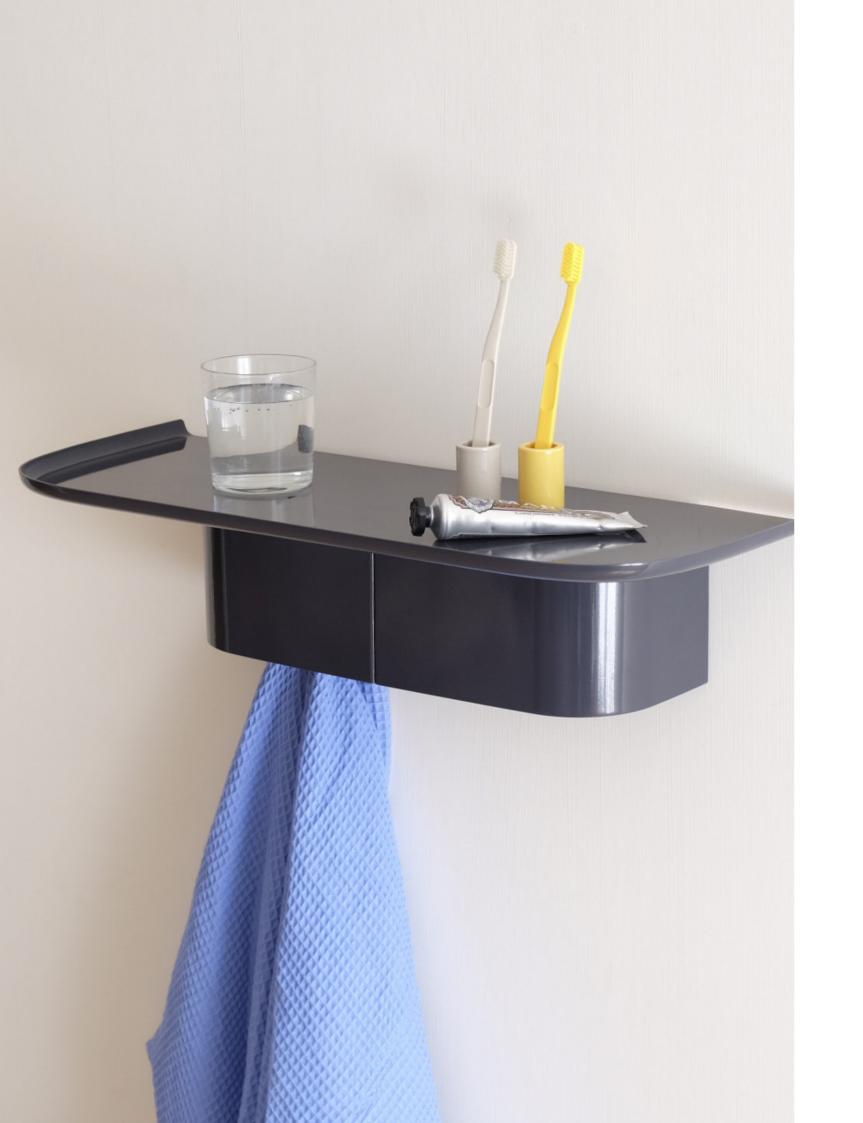

#### **KORPUS SHELF**

DESIGN BY ANDREAS BERGSAKER, 2022

Korpus Shelf is a series of colourful wall-mounted shelves created for HAY by Norwegian product designer Andreas Bergsaker. Based on the desire to create a durable multi-purpose shelf from recyclable material, Korpus Shelf is made from sheet aluminium, known for its lightness, strength and ability to be reused countless times. The aluminium undergoes an industrial stamping and punching process to be formed into the distinctively curved column and top. Keyhole slits at the back facilitate mounting, while concealed hooks in the column provide additional hanging possibilities. Available in a wide range of sizes and colours, these versatile shelves can be used in many different rooms in the home, such as a coat rack in the hallway, storing kitchen utensils, hanging bathroom towels or displaying ornaments in the living room.

#### HIGHLIGHTS

- $\cdot \text{Korpus shelf is a multi-purpose wall-mounted shelf available in different sizes and colours.} \\$
- ·The shelves have concealed hooks for additional hanging.
- · Easy to mount.
- ·The shelf can be used in multiple rooms also in wet rooms.
- $\cdot$  Suitable for a wide variety of private and public environments.