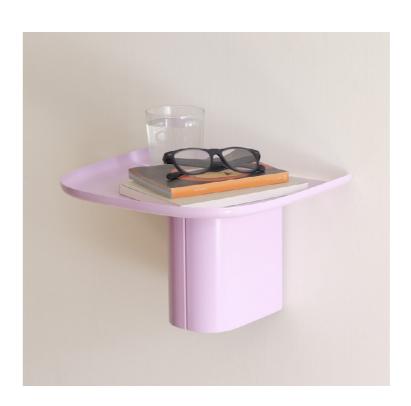

### **KORPUS SHELF**

Designed for HAY by Norwegian product designer Andreas
Bergsaker, Korpus Shelf reflects the designer's ongoing desire
to create durable everyday objects with a sustainable profile.
Crafted from stamped and punched sheet aluminium, this
series of multipurpose shelves combines a solid presence
with organic, rounded curves, offering a functional and
aesthetic storage solution. The integrated hooks and
variety of size and colour options mean these versatile
shelves can be used in many different rooms in the home.

#### **KORPUS SHELF**

DESIGN BY ANDREAS BERGSAKER, 2022

Korpus Shelf is a series of colourful wall-mounted shelves created for HAY by Norwegian product designer Andreas Bergsaker. Based on the desire to create a durable multi-purpose shelf from recyclable material, Korpus Shelf is made from sheet aluminium, known for its lightness, strength and ability to be reused countless times. The aluminium undergoes an industrial stamping and punching process to be formed into the distinctively curved column and top. Keyhole slits at the back facilitate mounting, while concealed hooks in the column provide additional hanging possibilities. Available in a wide range of sizes and colours, these versatile shelves can be used in many different rooms in the home, such as a coat rack in the hallway, storing kitchen utensils, hanging bathroom towels or displaying ornaments in the living room.

#### **DIMENSIONS**

KORPUS SHELF S | 1 HOOK WIDTH 35 CM | 13.78" DEPTH 29 CM | 11.42" HEIGHT 21,5 CM | 8.5"

KORPUS SHELF M | 4 HOOKS WIDTH 60 CM | 23.62" DEPTH 25 CM | 9.84" HEIGHT 14 CM | 5.51"

KORPUS SHELF L | 7 HOOKS WIDTH 90 CM | 35.43" DEPTH 25 CM | 9.84" HEIGHT 14 CM | 5.51"