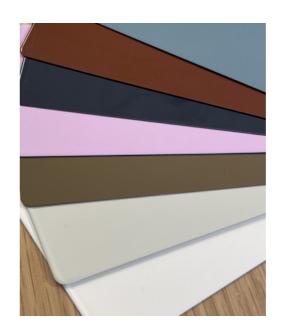

#### **COLOUR & FINISH**

Please note that the colour codes are indicative.

| SHELF                                                          | SIZE | KORPUS SHELF S | KORPUS SHELF M | KORPUS SHELF L |  |
|----------------------------------------------------------------|------|----------------|----------------|----------------|--|
| MIDNIGHT BLUE<br>POWDER COATED<br>ALUMINIUM<br>NCS S 8005-R80B |      | •              | •              | •              |  |
| SEA<br>POWDER COATED<br>ALUMINIUM<br>NCS S 5010-B30G           |      | •              | •              | •              |  |
| CREAM<br>POWDER COATED<br>ALUMINIUM<br>NCS S 0804-Y30R         |      | •              | •              | •              |  |
| BRICK RED<br>POWDER COATED<br>ALUMINIUM<br>NCS S 6030-Y70R     |      | •              | •              | •              |  |
| BROWN<br>POWDER COATED<br>ALUMINIUM<br>NCS S 6020-Y10R         |      | •              |                |                |  |
| PINK<br>POWDER COATED<br>ALUMINIUM<br>NCS S 1030-R40B          |      | •              |                |                |  |