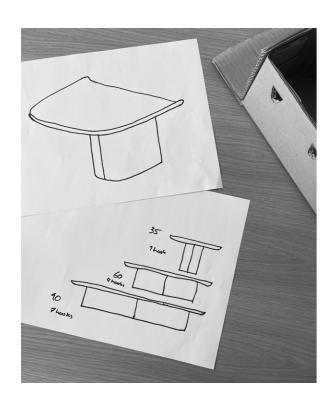

Depending on the size of the Korpus Shelf, the column conceal one, four or seven hooks to provide additional hanging possibilities.

Available in a wide range of sizes and colours.

The aluminium undergoes an industrial stamping and punching process to be formed into the distinctively curved column and top.

#### **DIMENSIONS**

KORPUS SHELF S | 1 HOOK WIDTH 35 CM | 13.78" DEPTH 29 CM | 11.42" HEIGHT 21,5 CM | 8.5"

KORPUS SHELF M | 4 HOOKS WIDTH 60 CM | 23.62" DEPTH 25 CM | 9.84" HEIGHT 14 CM | 5.51"

KORPUS SHELF L | 7 HOOKS WIDTH 90 CM | 35.43" DEPTH 25 CM | 9.84" HEIGHT 14 CM | 5.51"