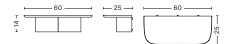

#### **DIMENSIONS**

KORPUS SHELF S | 1 HOOK WIDTH 35 CM | 13.78" DEPTH 29 CM | 11.42" HEIGHT 21,5 CM | 8.5"

KORPUS SHELF M | 4 HOOKS WIDTH 60 CM | 23.62" DEPTH 25 CM | 9.84" HEIGHT 14 CM | 5.51"

KORPUS SHELF L | 7 HOOKS WIDTH 90 CM | 35.43" DEPTH 25 CM | 9.84" HEIGHT 14 CM | 5.51"