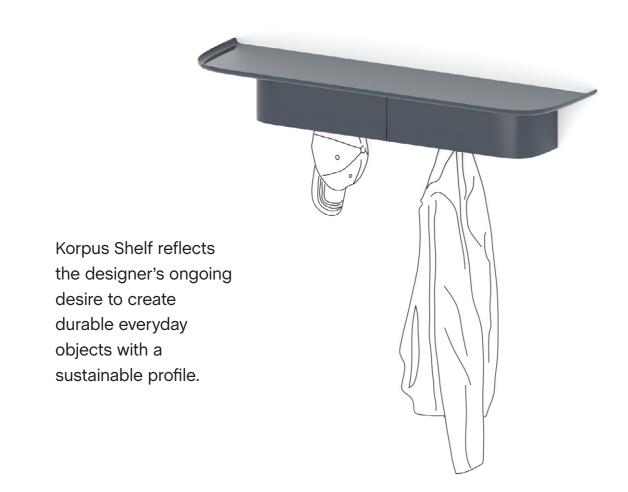

### **KORPUS SHELF**

Designed for HAY by Norwegian product designer Andreas
Bergsaker, Korpus Shelf reflects the designer's ongoing desire
to create durable everyday objects with a sustainable profile.
Crafted from stamped and punched sheet aluminium, this
series of multipurpose shelves combines a solid presence
with organic, rounded curves, offering a functional and
aesthetic storage solution. The integrated hooks and
variety of size and colour options mean these versatile
shelves can be used in many different rooms in the home.

#### **KORPUS SHELF**

DESIGN BY ANDREAS BERGSAKER, 2022

Korpus Shelf is a series of colourful wall-mounted shelves created for HAY by Norwegian product designer Andreas Bergsaker. Based on the desire to create a durable multi-purpose shelf from recyclable material, Korpus Shelf is made from sheet aluminium, known for its lightness, strength and ability to be reused countless times. The aluminium undergoes an industrial stamping and punching process to be formed into the distinctively curved column and top. Keyhole slits at the back facilitate mounting, while concealed hooks in the column provide additional hanging possibilities. Available in a wide range of sizes and colours, these versatile shelves can be used in many different rooms in the home, such as a coat rack in the hallway, storing kitchen utensils, hanging bathroom towels or displaying ornaments in the living room.