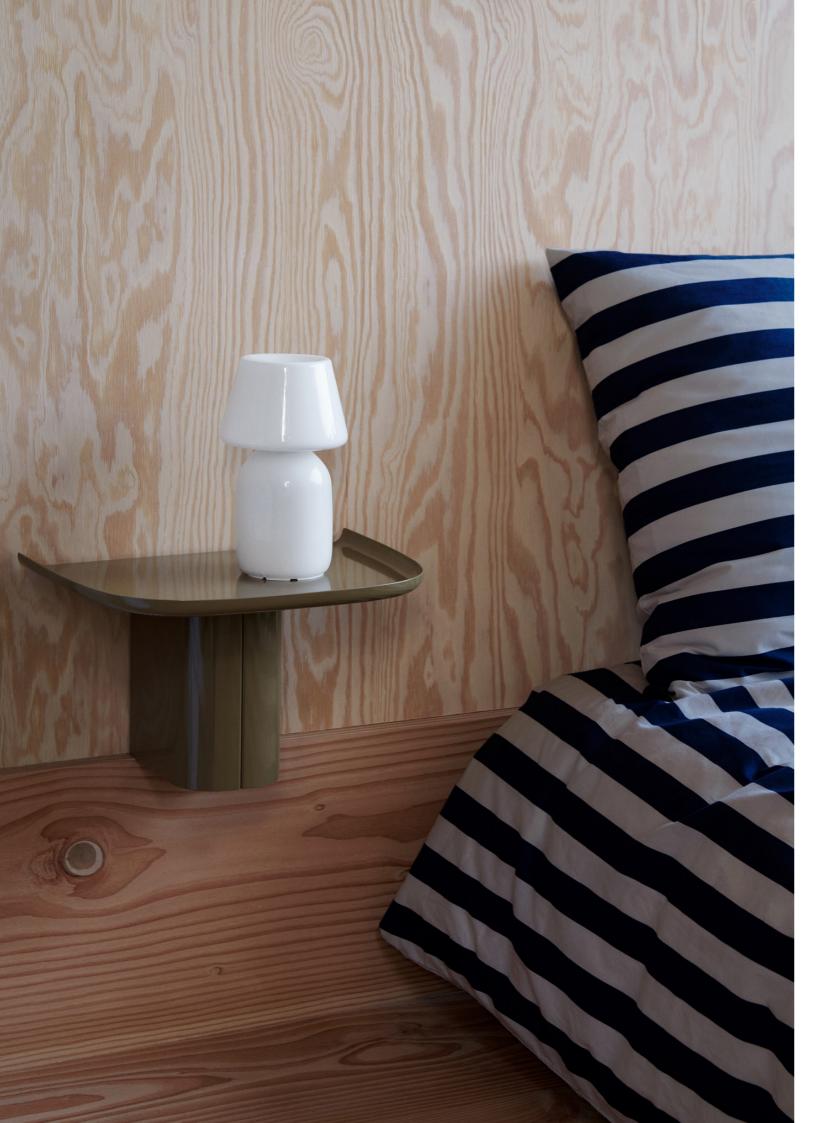

### **KORPUS SHELF**

Designed for HAY by Norwegian product designer Andreas
Bergsaker, Korpus Shelf reflects the designer's ongoing desire
to create durable everyday objects with a sustainable profile.
Crafted from stamped and punched sheet aluminium, this
series of multipurpose shelves combines a solid presence
with organic, rounded curves, offering a functional and
aesthetic storage solution. The integrated hooks and
variety of size and colour options mean these versatile
shelves can be used in many different rooms in the home.

#### **KORPUS SHELF**

DESIGN BY ANDREAS BERGSAKER, 2022

Korpus Shelf is a series of colourful wall-mounted shelves created for HAY by Norwegian product designer Andreas Bergsaker. Based on the desire to create a durable multi-purpose shelf from recyclable material, Korpus Shelf is made from sheet aluminium, known for its lightness, strength and ability to be reused countless times. The aluminium undergoes an industrial stamping and punching process to be formed into the distinctively curved column and top. Keyhole slits at the back facilitate mounting, while concealed hooks in the column provide additional hanging possibilities. Available in a wide range of sizes and colours, these versatile shelves can be used in many different rooms in the home, such as a coat rack in the hallway, storing kitchen utensils, hanging bathroom towels or displaying ornaments in the living room.

#### HIGHLIGHTS

- $\cdot \text{Korpus shelf is a multi-purpose wall-mounted shelf available in different sizes and colours.} \\$
- ·The shelves have concealed hooks for additional hanging.
- · Easy to mount.
- ·The shelf can be used in multiple rooms also in wet rooms.
- $\cdot$  Suitable for a wide variety of private and public environments.