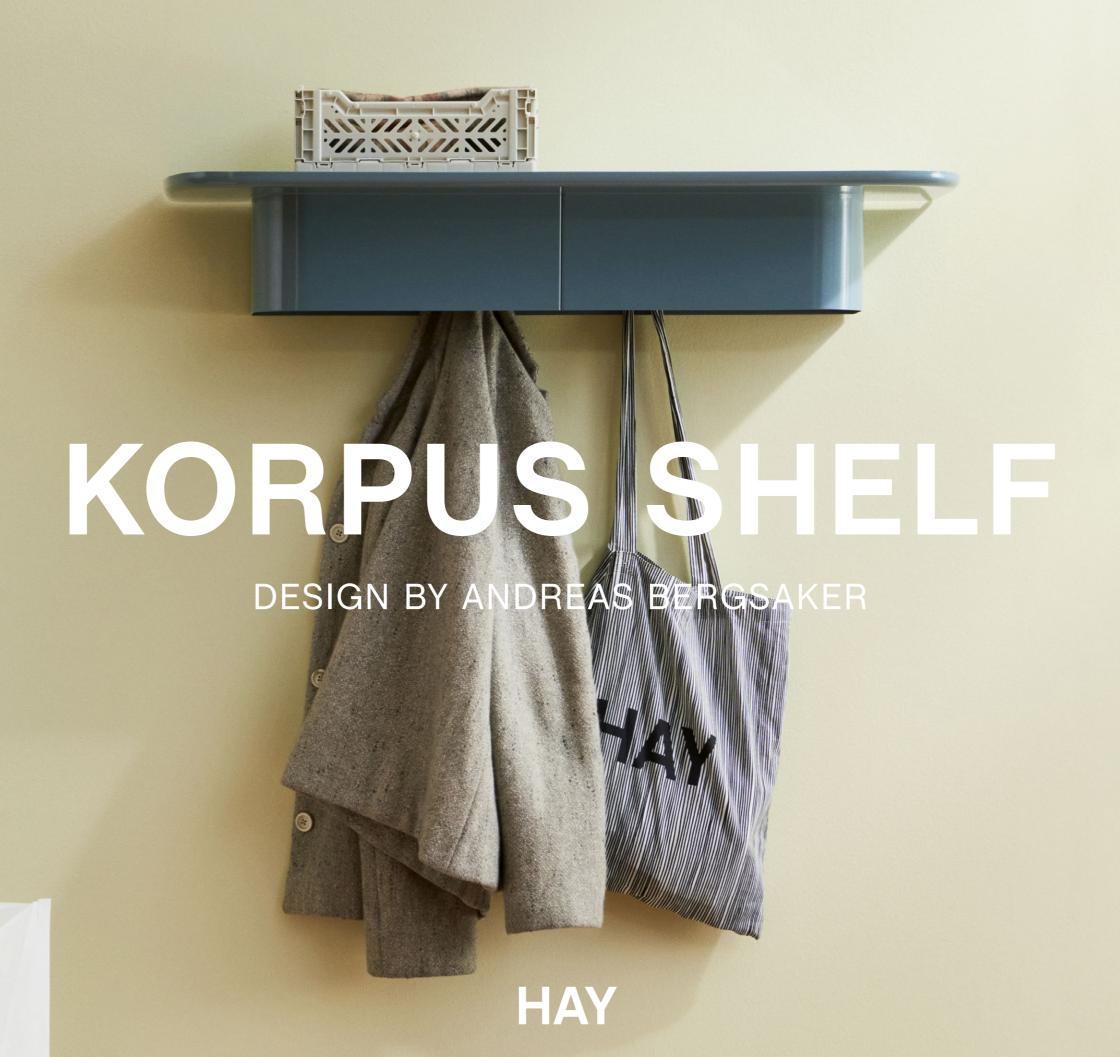

### **KORPUS SHELF**

Designed for HAY by Norwegian product designer Andreas
Bergsaker, Korpus Shelf reflects the designer's ongoing desire
to create durable everyday objects with a sustainable profile.
Crafted from stamped and punched sheet aluminium, this
series of multipurpose shelves combines a solid presence
with organic, rounded curves, offering a functional and
aesthetic storage solution. The integrated hooks and
variety of size and colour options mean these versatile
shelves can be used in many different rooms in the home.

#### **KORPUS SHELF**

DESIGN BY ANDREAS BERGSAKER, 2022

Korpus Shelf is a series of colourful wall-mounted shelves created for HAY by Norwegian product designer Andreas Bergsaker. Based on the desire to create a durable multi-purpose shelf from recyclable material, Korpus Shelf is made from sheet aluminium, known for its lightness, strength and ability to be reused countless times. The aluminium undergoes an industrial stamping and punching process to be formed into the distinctively curved column and top. Keyhole slits at the back facilitate mounting, while concealed hooks in the column provide additional hanging possibilities. Available in a wide range of sizes and colours, these versatile shelves can be used in many different rooms in the home, such as a coat rack in the hallway, storing kitchen utensils, hanging bathroom towels or displaying ornaments in the living room.

#### HIGHLIGHTS

- $\cdot \text{Korpus shelf is a multi-purpose wall-mounted shelf available in different sizes and colours.} \\$
- ·The shelves have concealed hooks for additional hanging.
- · Easy to mount.
- ·The shelf can be used in multiple rooms also in wet rooms.
- $\cdot$  Suitable for a wide variety of private and public environments.