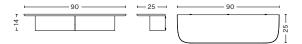

#### **DIMENSIONS**

KORPUS SHELF S | 1 HOOK WIDTH 35 CM | 13.78" DEPTH 29 CM | 11.42" HEIGHT 21,5 CM | 8.5"

KORPUS SHELF M | 4 HOOKS WIDTH 60 CM | 23.62" DEPTH 25 CM | 9.84" HEIGHT 14 CM | 5.51"

KORPUS SHELF L | 7 HOOKS WIDTH 90 CM | 35.43" DEPTH 25 CM | 9.84" HEIGHT 14 CM | 5.51"