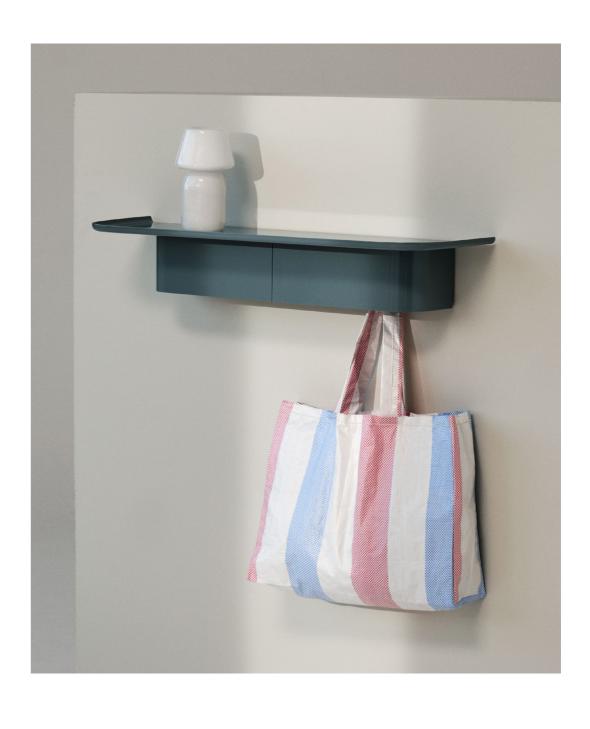

### **KORPUS SHELF**

Designed for HAY by Norwegian product designer Andreas
Bergsaker, Korpus Shelf reflects the designer's ongoing desire
to create durable everyday objects with a sustainable profile.
Crafted from stamped and punched sheet aluminium, this
series of multipurpose shelves combines a solid presence
with organic, rounded curves, offering a functional and
aesthetic storage solution. The integrated hooks and
variety of size and colour options mean these versatile
shelves can be used in many different rooms in the home.

Depending on the size of the Korpus Shelf, the column conceal one, four or seven hooks to provide additional hanging possibilities.

Available in a wide range of sizes and colours.

The aluminium undergoes an industrial stamping and punching process to be formed into the distinctively curved column and top.

#### **KORPUS SHELF**

DESIGN BY ANDREAS BERGSAKER, 2022

Korpus Shelf is a series of colourful wall-mounted shelves created for HAY by Norwegian product designer Andreas Bergsaker. Based on the desire to create a durable multi-purpose shelf from recyclable material, Korpus Shelf is made from sheet aluminium, known for its lightness, strength and ability to be reused countless times. The aluminium undergoes an industrial stamping and punching process to be formed into the distinctively curved column and top. Keyhole slits at the back facilitate mounting, while concealed hooks in the column provide additional hanging possibilities. Available in a wide range of sizes and colours, these versatile shelves can be used in many different rooms in the home, such as a coat rack in the hallway, storing kitchen utensils, hanging bathroom towels or displaying ornaments in the living room.