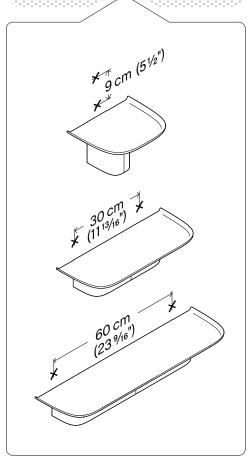

- 1 Identify the size of your shelf and mark where to drill holes accordingly.
- 2 Drill holes using a drill bit that fits the size of your screws/wall plugs. If you are using the provided wall plugs, use a 8 mm (5/16") drill bit.
- 3 Identify your wall type. If it is a brick wall or solid concrete, insert the provided wall plugs. Other wall types may require other types of fastening. Consult a professional if in doubt.
- 4 Insert the screws. Leave an 8 mm (5/16") gap for the shelf to hang on.
- **5** Mount the shelf to the screws.
- 6 Push the shelf down so that it hangs on the screws. Make sure to insert the screws in the designated cut-outs, and not behind the hooks.
- **7** Finally, tighten the screws, without using too much force.