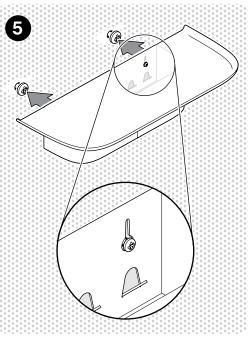

- 1 Identify the size of your shelf and mark where to drill holes accordingly.
- 2 Drill holes using a drill bit that fits the size of your screws/wall plugs. If you are using the provided wall plugs, use a 8 mm (5/16") drill bit.
- 3 Identify your wall type. If it is a brick wall or solid concrete, insert the provided wall plugs. Other wall types may require other types of fastening. Consult a professional if in doubt.
- 4 Insert the screws. Leave an 8 mm (5/16") gap for the shelf to hang on.
- **5** Mount the shelf to the screws.
- 6 Push the shelf down so that it hangs on the screws. Make sure to insert the screws in the designated cut-outs, and not behind the hooks.
- **7** Finally, tighten the screws, without using too much force.