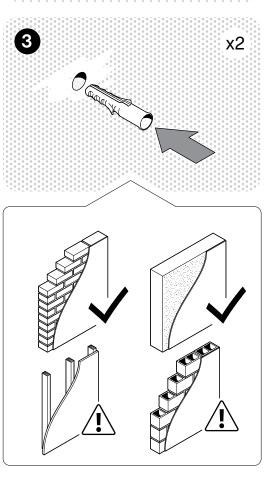

- 1 Identify the size of your shelf and mark where to drill holes accordingly.
- 2 Drill holes using a drill bit that fits the size of your screws/wall plugs. If you are using the provided wall plugs, use a 8 mm (5/16") drill bit.
- 3 Identify your wall type. If it is a brick wall or solid concrete, insert the provided wall plugs. Other wall types may require other types of fastening. Consult a professional if in doubt.
- 4 Insert the screws. Leave an 8 mm (5/16") gap for the shelf to hang on.
- **5** Mount the shelf to the screws.
- 6 Push the shelf down so that it hangs on the screws. Make sure to insert the screws in the designated cut-outs, and not behind the hooks.
- **7** Finally, tighten the screws, without using too much force.