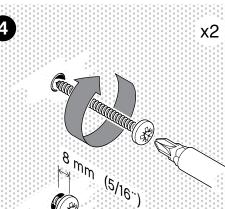

- 1 Identify the size of your shelf and mark where to drill holes accordingly.
- 2 Drill holes using a drill bit that fits the size of your screws/wall plugs. If you are using the provided wall plugs, use a 8 mm (5/16") drill bit.
- 3 Identify your wall type. If it is a brick wall or solid concrete, insert the provided wall plugs. Other wall types may require other types of fastening. Consult a professional if in doubt.
- 4 Insert the screws. Leave an 8 mm (5/16") gap for the shelf to hang on.
- **5** Mount the shelf to the screws.
- 6 Push the shelf down so that it hangs on the screws. Make sure to insert the screws in the designated cut-outs, and not behind the hooks.
- **7** Finally, tighten the screws, without using too much force.