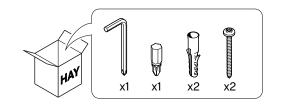

## **KORPUS SHELF**

DESIGN BY ANDREAS BERGSAKER

The provided wall plugs and screws are

designed for brick wall or solid concrete

mounting and use alternative fastening

When properly mounted to the wall:

Max. load on each individual hook:

professional.

Total max. load: 10 kg/22 lbs

5 kg/11 lbs

Â

hardware if needed. If in doubt, consult a

only. Please indentify your wall type before

- INSTALLATION INSTRUCTIONS -

Follow the illustrated guide on the opposite side of this page along with this written guide.