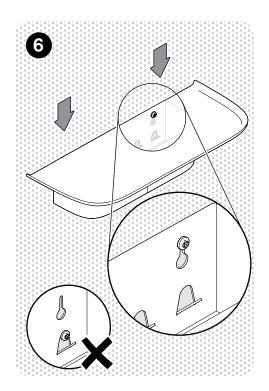

- 1 Identify the size of your shelf and mark where to drill holes accordingly.
- 2 Drill holes using a drill bit that fits the size of your screws/wall plugs. If you are using the provided wall plugs, use a 8 mm (5/16") drill bit.
- 3 Identify your wall type. If it is a brick wall or solid concrete, insert the provided wall plugs. Other wall types may require other types of fastening. Consult a professional if in doubt.
- 4 Insert the screws. Leave an 8 mm (5/16") gap for the shelf to hang on.
- **5** Mount the shelf to the screws.
- 6 Push the shelf down so that it hangs on the screws. Make sure to insert the screws in the designated cut-outs, and not behind the hooks.
- **7** Finally, tighten the screws, without using too much force.