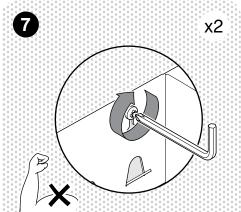

- 1 Identify the size of your shelf and mark where to drill holes accordingly.
- 2 Drill holes using a drill bit that fits the size of your screws/wall plugs. If you are using the provided wall plugs, use a 8 mm (5/16") drill bit.
- 3 Identify your wall type. If it is a brick wall or solid concrete, insert the provided wall plugs. Other wall types may require other types of fastening. Consult a professional if in doubt.
- 4 Insert the screws. Leave an 8 mm (5/16") gap for the shelf to hang on.
- **5** Mount the shelf to the screws.
- 6 Push the shelf down so that it hangs on the screws. Make sure to insert the screws in the designated cut-outs, and not behind the hooks.
- **7** Finally, tighten the screws, without using too much force.