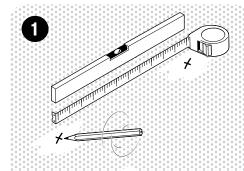

- 1 Identify the size of your shelf and mark where to drill holes accordingly.
- 2 Drill holes using a drill bit that fits the size of your screws/wall plugs. If you are using the provided wall plugs, use a 8 mm (5/16") drill bit.
- 3 Identify your wall type. If it is a brick wall or solid concrete, insert the provided wall plugs. Other wall types may require other types of fastening. Consult a professional if in doubt.
- 4 Insert the screws. Leave an 8 mm (5/16") gap for the shelf to hang on.
- **5** Mount the shelf to the screws.
- 6 Push the shelf down so that it hangs on the screws. Make sure to insert the screws in the designated cut-outs, and not behind the hooks.
- **7** Finally, tighten the screws, without using too much force.