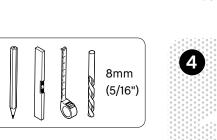

- 1 Identify the size of your shelf and mark where to drill holes accordingly.
- 2 Drill holes using a drill bit that fits the size of your screws/wall plugs. If you are using the provided wall plugs, use a 8 mm (5/16") drill bit.
- 3 Identify your wall type. If it is a brick wall or solid concrete, insert the provided wall plugs. Other wall types may require other types of fastening. Consult a professional if in doubt.
- 4 Insert the screws. Leave an 8 mm (5/16") gap for the shelf to hang on.
- **5** Mount the shelf to the screws.
- 6 Push the shelf down so that it hangs on the screws. Make sure to insert the screws in the designated cut-outs, and not behind the hooks.
- **7** Finally, tighten the screws, without using too much force.