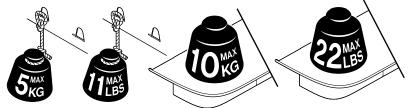

## **KORPUS SHELF**

DESIGN BY ANDREAS BERGSAKER

The provided wall plugs and screws are

designed for brick wall or solid concrete

mounting and use alternative fastening

When properly mounted to the wall:

Max. load on each individual hook:

professional.

Total max. load: 10 kg/22 lbs

5 kg/11 lbs

Â

hardware if needed. If in doubt, consult a

only. Please indentify your wall type before

- INSTALLATION INSTRUCTIONS -

Follow the illustrated guide on the opposite side of this page along with this written guide.