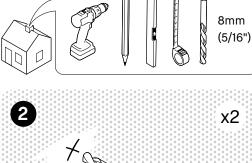

- 1 Identify the size of your shelf and mark where to drill holes accordingly.
- 2 Drill holes using a drill bit that fits the size of your screws/wall plugs. If you are using the provided wall plugs, use a 8 mm (5/16") drill bit.
- 3 Identify your wall type. If it is a brick wall or solid concrete, insert the provided wall plugs. Other wall types may require other types of fastening. Consult a professional if in doubt.
- 4 Insert the screws. Leave an 8 mm (5/16") gap for the shelf to hang on.
- **5** Mount the shelf to the screws.
- 6 Push the shelf down so that it hangs on the screws. Make sure to insert the screws in the designated cut-outs, and not behind the hooks.
- **7** Finally, tighten the screws, without using too much force.