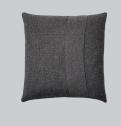

# LAYER CUSHION

AIAYU ON THE DESIGN "The idea for the Layer Cushion was to create a soft feel, joined by an understatedly graphic expression of overlapping layers. Knitted in a tactile structure of baby llama wool, the Layer Cushion brings the concepts of comfort and natural materials into everyday life."

## DESCRIPTION

The design has a soft feel, joined by a graphic expression of overlapping layers. Knitted in a tactile structure of baby llama wool, the Layer Cushion brings the concepts of comfort and natural materials into everyday life.