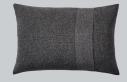

# LAYER CUSHION

AIAYU ON THE DESIGN "The idea for the Layer Cushion was to create a soft feel, joined by an understatedly graphic expression of overlapping layers. Knitted in a tactile structure of baby llama wool, the Layer Cushion brings the concepts of comfort and natural materials into everyday life."

## DESCRIPTION

The design has a soft feel, joined by a graphic expression of overlapping layers. Knitted in a tactile structure of baby llama wool, the Layer Cushion brings the concepts of comfort and natural materials into everyday life.