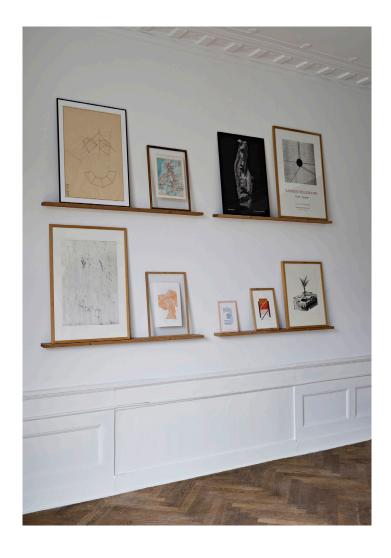

## Year

2021

Designed in Denmark. Produced in the EU.

Gallery Shelf is designed as a single piece of solid oak with a simple look letting you decorate it with your favorite art pieces and objects, and easily change the look and feel of the wall.

Hang one Gallery Shelf in the childrens' room and have all their favourite books within reach ready for a good-night-read. Place several shelves on the large living room wall and create an eyecatching gallery wall with a selection of your framed art prints.

A narrow groove makes sure the frames stay in place on the shelf.