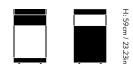

Rotate <sup>SC73</sup> Space Copenhagen 2022







Product Fact Sheet



W: 35cm / 13.78in D: 35cm / 13.78in

#### **Product category** Trolley

**Environment** Indoor

**Materials** Steel

## Production process

The Rotate trolley is made out of one piece of sheet metal, which is cut into two pieces and bent afterwards. Finally, the two pieces are welded together and powder coated.

#### Colours

Terracotta Hunter Merlot Ivory

#### Dimensions

H: 59cm/23.23in, W: 35cm/13.78in, D: 35cm/13.78in

### Packaging dimensions

H: 64cm/25.2in, W: 39cm/15.35in, D: 39cm/15.35in

**Colli quantity** 1 pc

Weight Product: 14.75kg Incl. packaging: 18.4kg

#### **Cleaning instructions**

Please download our Material Care & Cleaning instructions through <u>www.andtradition.com</u>

# → Stock items

Terracotta, Hunter, Merlot, Ivory

# Rotate <sup>SC73</sup> Space Copenhagen