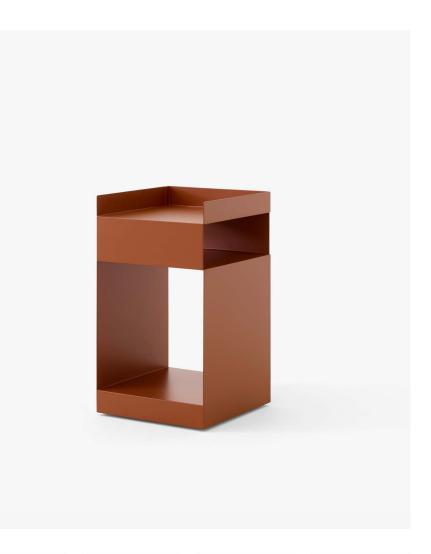

Rotate <sup>SC73</sup> Space Copenhagen 2022

Product Fact Sheet

W: 35cm / 13.78in D: 35cm / 13.78in

## Production process

The Rotate trolley is made out of one piece of sheet metal, which is cut into two pieces and bent afterwards. Finally, the two pieces are welded together and powder coated.

#### Dimensions

H: 59cm/23.23in, W: 35cm/13.78in, D: 35cm/13.78in