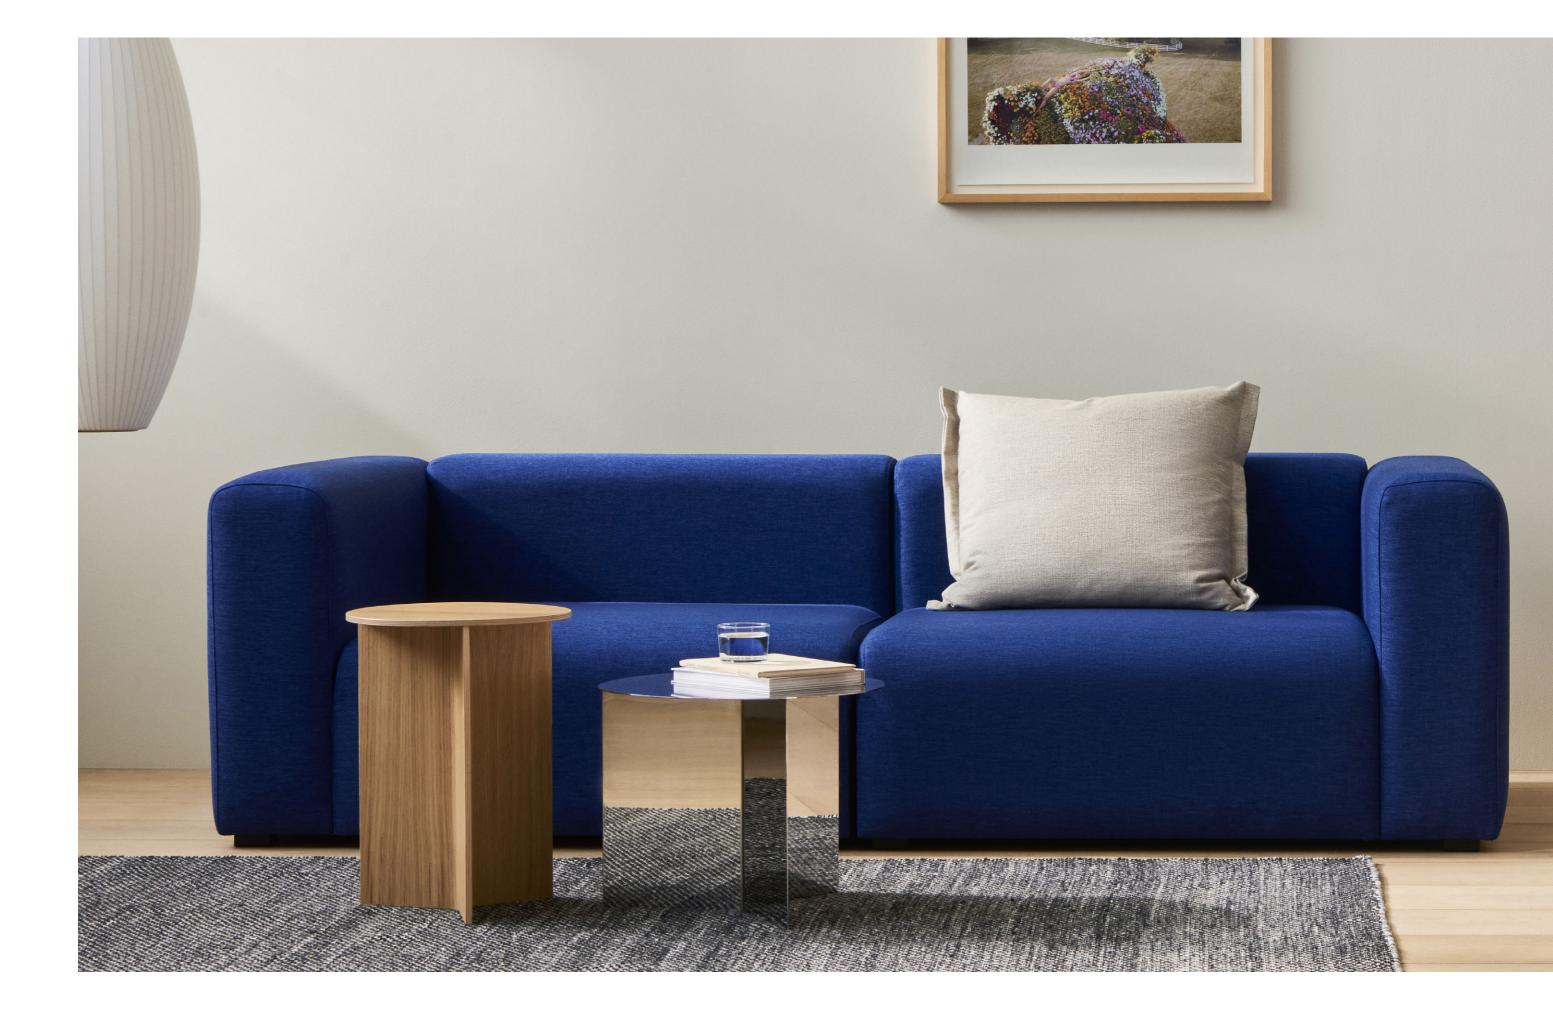

## **SLIT TABLE WOOD**

HAY's Slit Table is a geometric wooden table inspired by paper origami techniques. The slim frame appears folded beneath the tabletop, creating a simple yet sculptural form that is reminiscent of traditional Japanese paper art. The Slit Table is available in different shapes and sizes, and is offered in various wood types and finishes. Compact and versatile, it can be used on its own or arranged in clusters in diverse private or public settings.