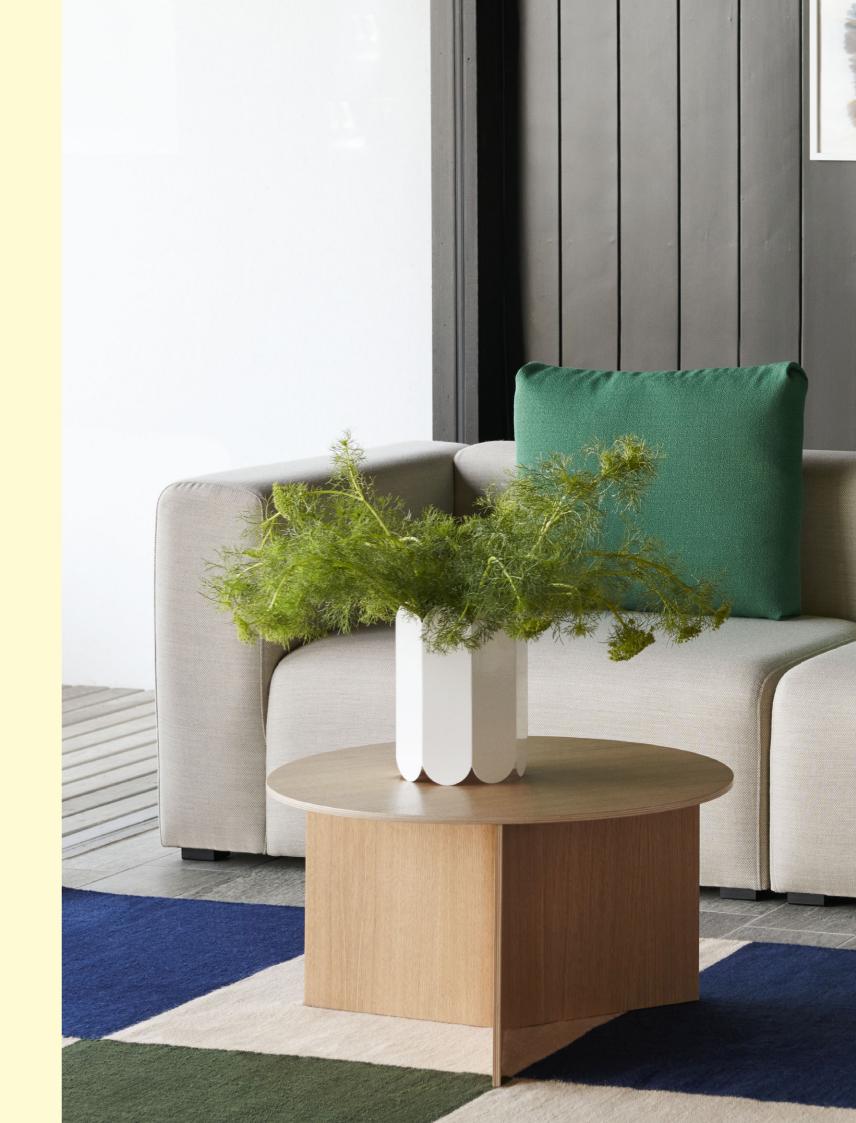

## **SLIT TABLE WOOD**

HAY's Slit Table is a geometric wooden table inspired by paper origami techniques. The slim frame appears folded beneath the tabletop, creating a simple yet sculptural form that is reminiscent of traditional Japanese paper art. The Slit Table is available in different shapes and sizes, and is offered in various wood types and finishes. Compact and versatile, it can be used on its own or arranged in clusters in diverse private or public settings.