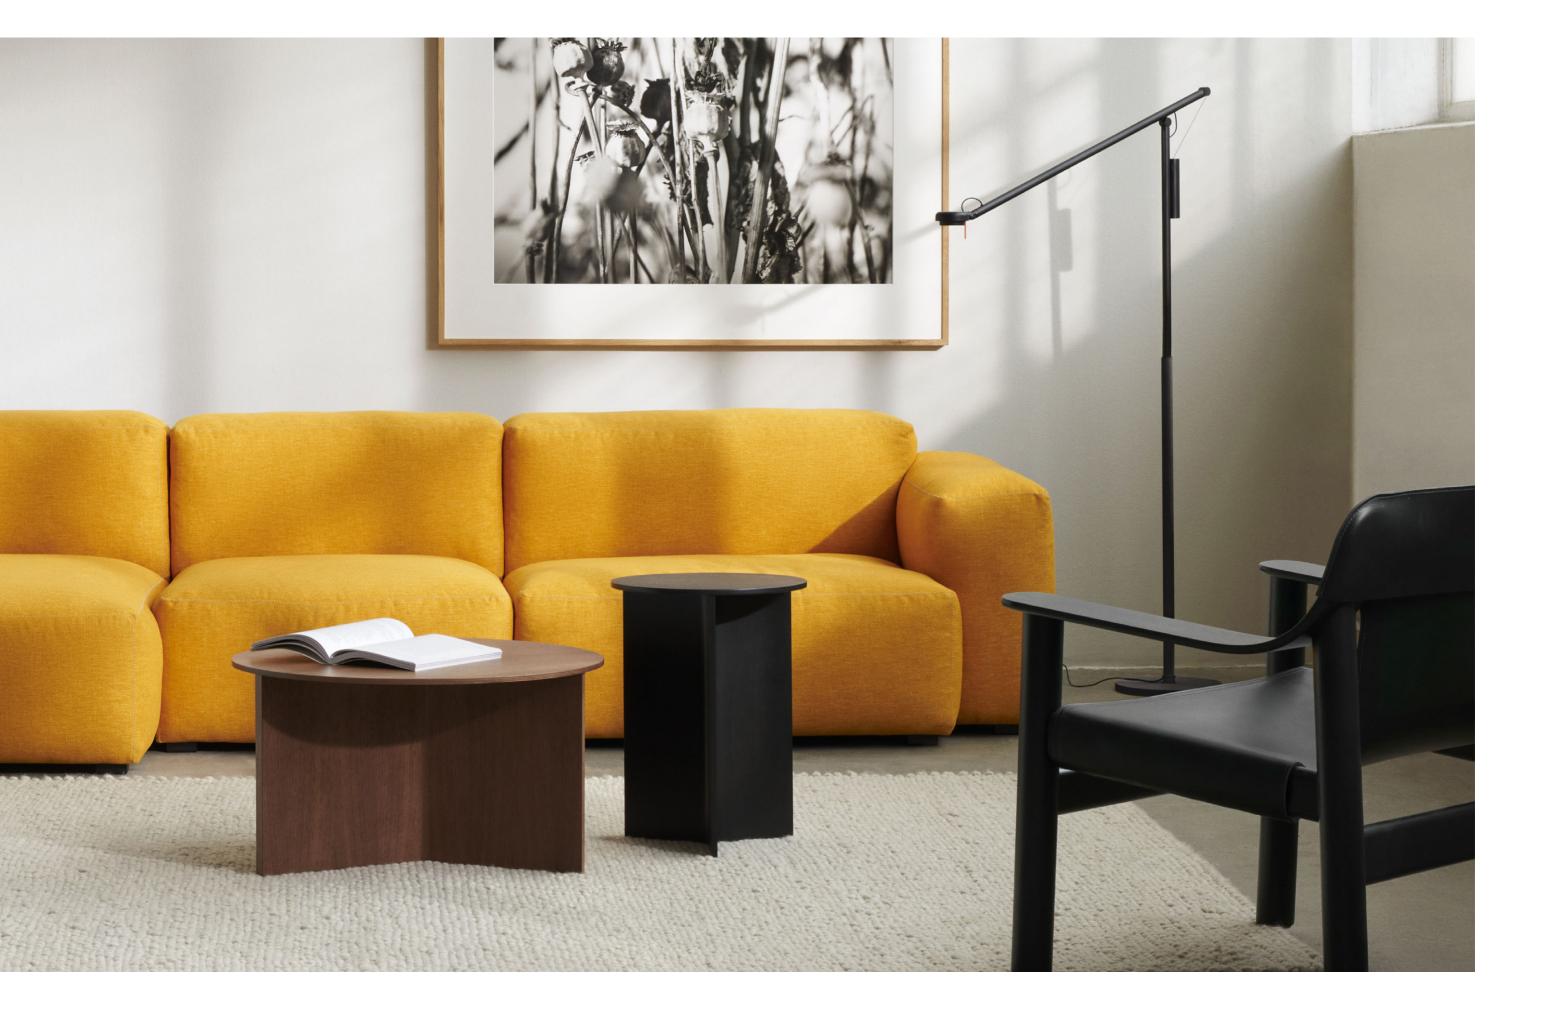

## **SLIT TABLE WOOD**

HAY's Slit Table is a geometric wooden table inspired by paper origami techniques. The slim frame appears folded beneath the tabletop, creating a simple yet sculptural form that is reminiscent of traditional Japanese paper art. The Slit Table is available in different shapes and sizes, and is offered in various wood types and finishes. Compact and versatile, it can be used on its own or arranged in clusters in diverse private or public settings.