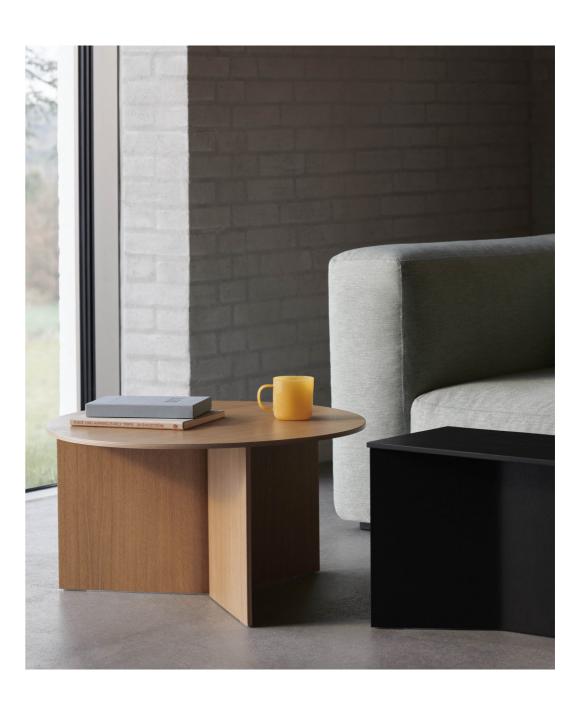

## **SLIT TABLE WOOD**

HAY's Slit Table is a geometric wooden table inspired by paper origami techniques. The slim frame appears folded beneath the tabletop, creating a simple yet sculptural form that is reminiscent of traditional Japanese paper art. The Slit Table is available in different shapes and sizes, and is offered in various wood types and finishes. Compact and versatile, it can be used on its own or arranged in clusters in diverse private or public settings.