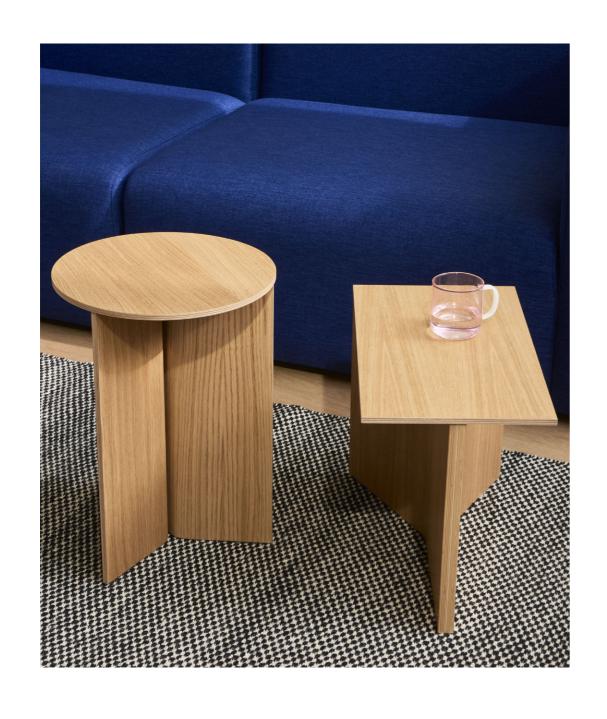

## **SLIT TABLE WOOD**

HAY's Slit Table is a geometric wooden table inspired by paper origami techniques. The slim frame appears folded beneath the tabletop, creating a simple yet sculptural form that is reminiscent of traditional Japanese paper art. The Slit Table is available in different shapes and sizes, and is offered in various wood types and finishes. Compact and versatile, it can be used on its own or arranged in clusters in diverse private or public settings.