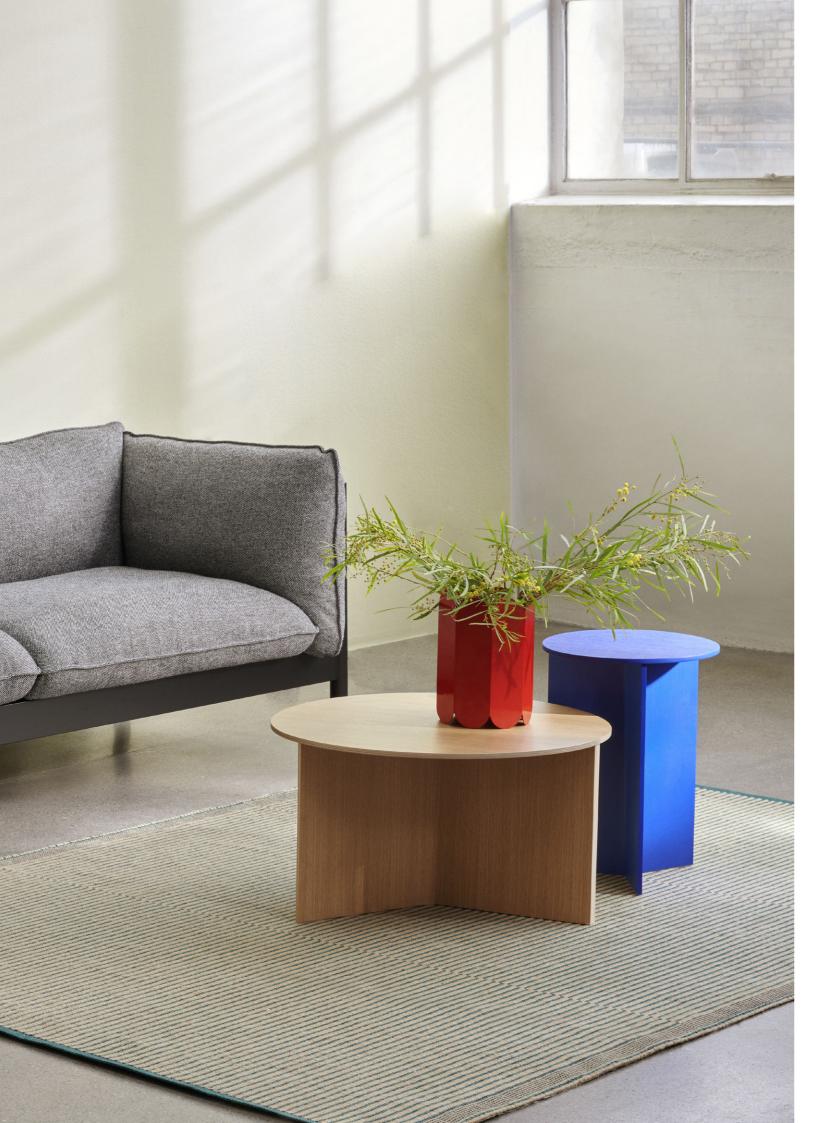

## **SLIT TABLE WOOD**

HAY's Slit Table is a geometric wooden table inspired by paper origami techniques. The slim frame appears folded beneath the tabletop, creating a simple yet sculptural form that is reminiscent of traditional Japanese paper art. The Slit Table is available in different shapes and sizes, and is offered in various wood types and finishes. Compact and versatile, it can be used on its own or arranged in clusters in diverse private or public settings.