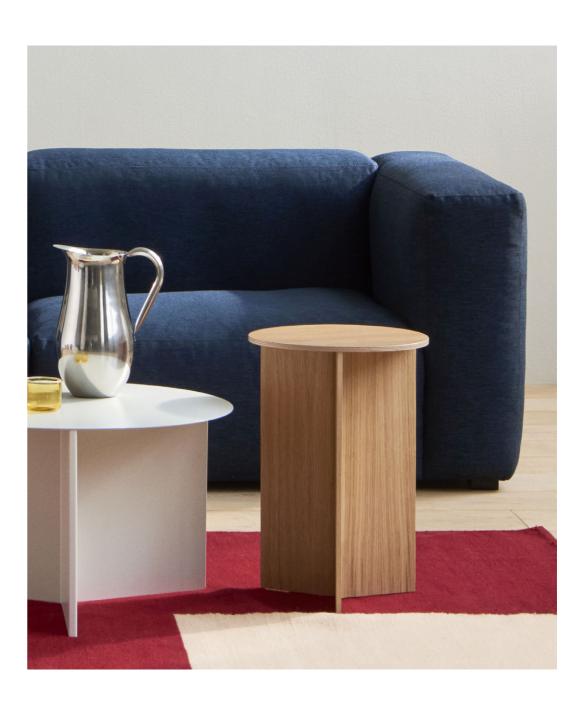

## **SLIT TABLE WOOD**

HAY's Slit Table is a geometric wooden table inspired by paper origami techniques. The slim frame appears folded beneath the tabletop, creating a simple yet sculptural form that is reminiscent of traditional Japanese paper art. The Slit Table is available in different shapes and sizes, and is offered in various wood types and finishes. Compact and versatile, it can be used on its own or arranged in clusters in diverse private or public settings.