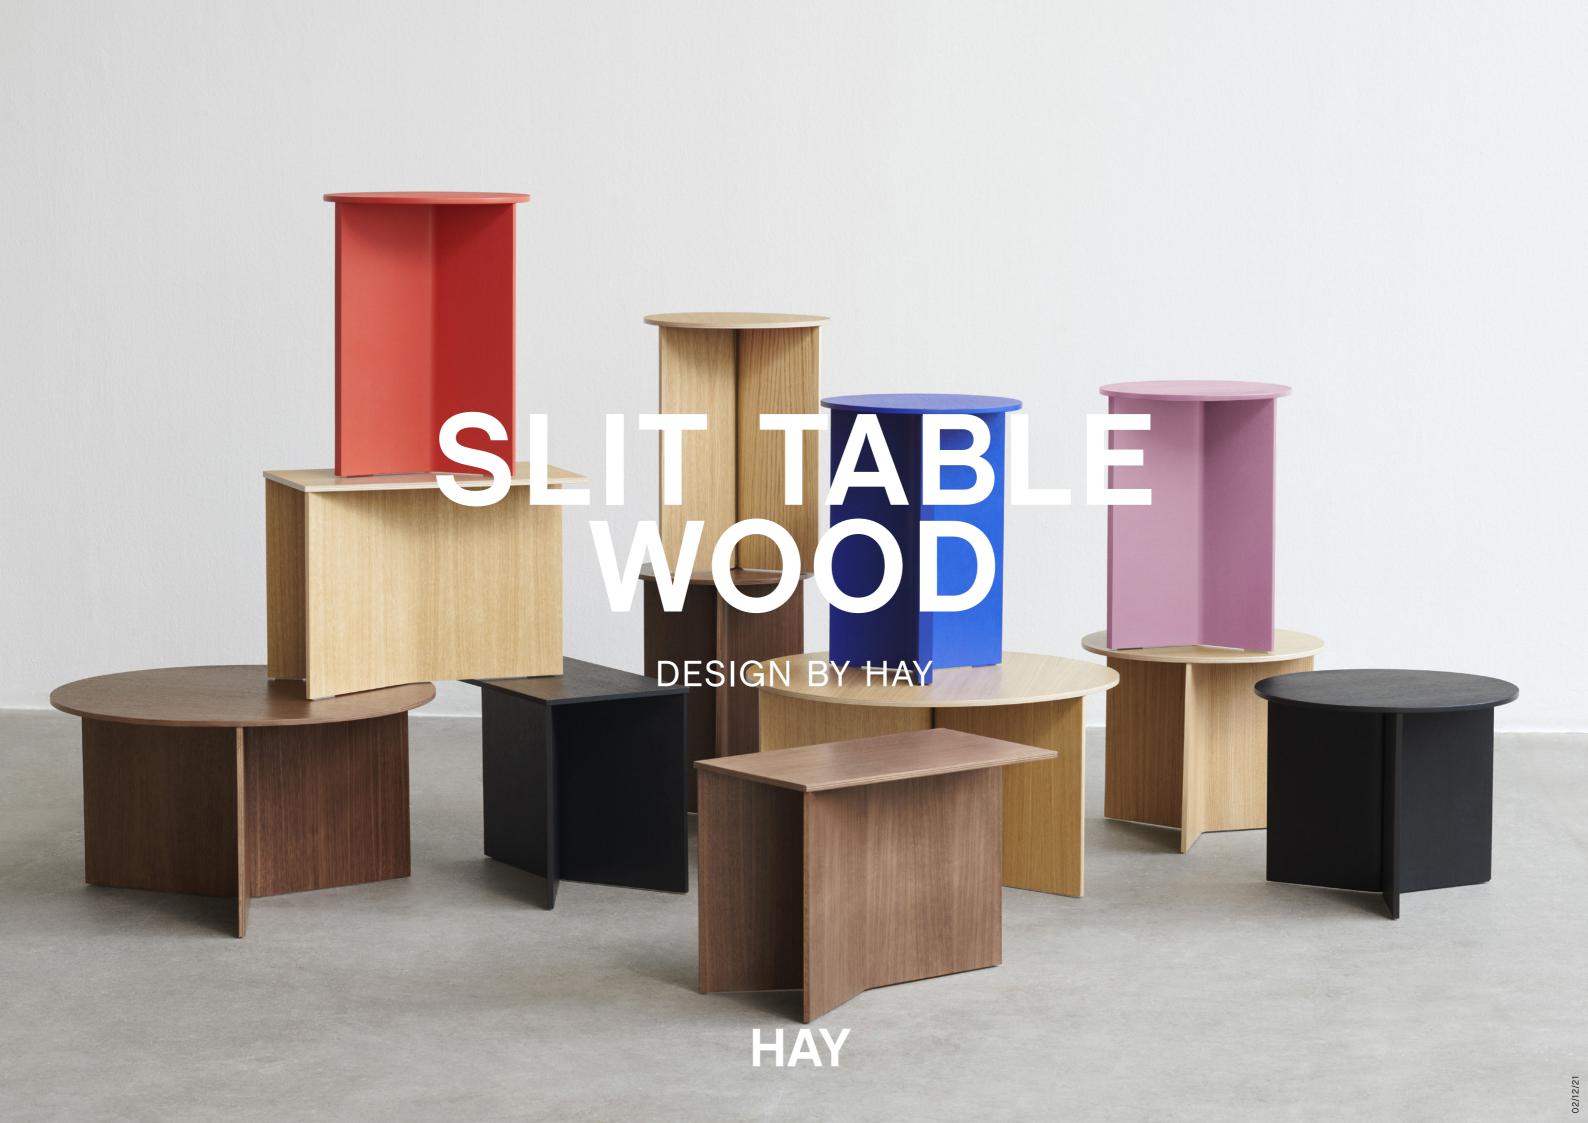

## **SLIT TABLE WOOD**

HAY's Slit Table is a geometric wooden table inspired by paper origami techniques. The slim frame appears folded beneath the tabletop, creating a simple yet sculptural form that is reminiscent of traditional Japanese paper art. The Slit Table is available in different shapes and sizes, and is offered in various wood types and finishes. Compact and versatile, it can be used on its own or arranged in clusters in diverse private or public settings.