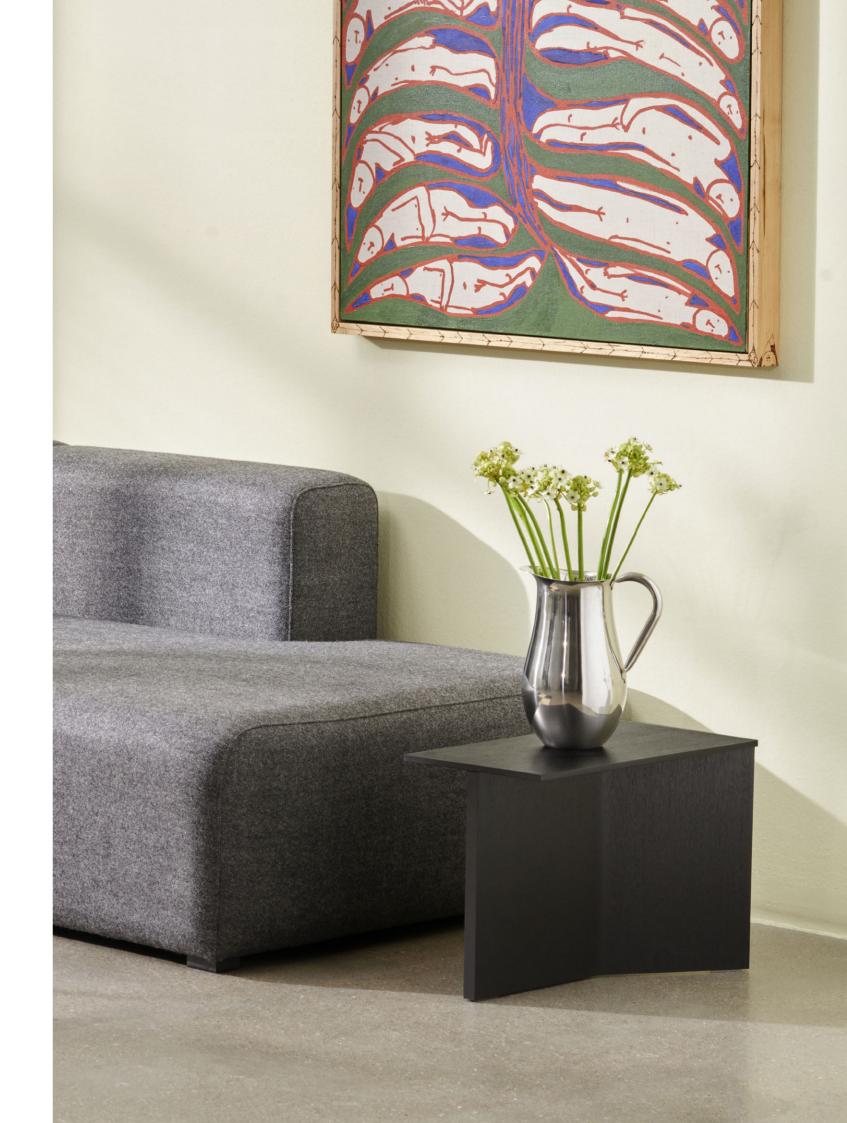

## **SLIT TABLE WOOD**

HAY's Slit Table is a geometric wooden table inspired by paper origami techniques. The slim frame appears folded beneath the tabletop, creating a simple yet sculptural form that is reminiscent of traditional Japanese paper art. The Slit Table is available in different shapes and sizes, and is offered in various wood types and finishes. Compact and versatile, it can be used on its own or arranged in clusters in diverse private or public settings.