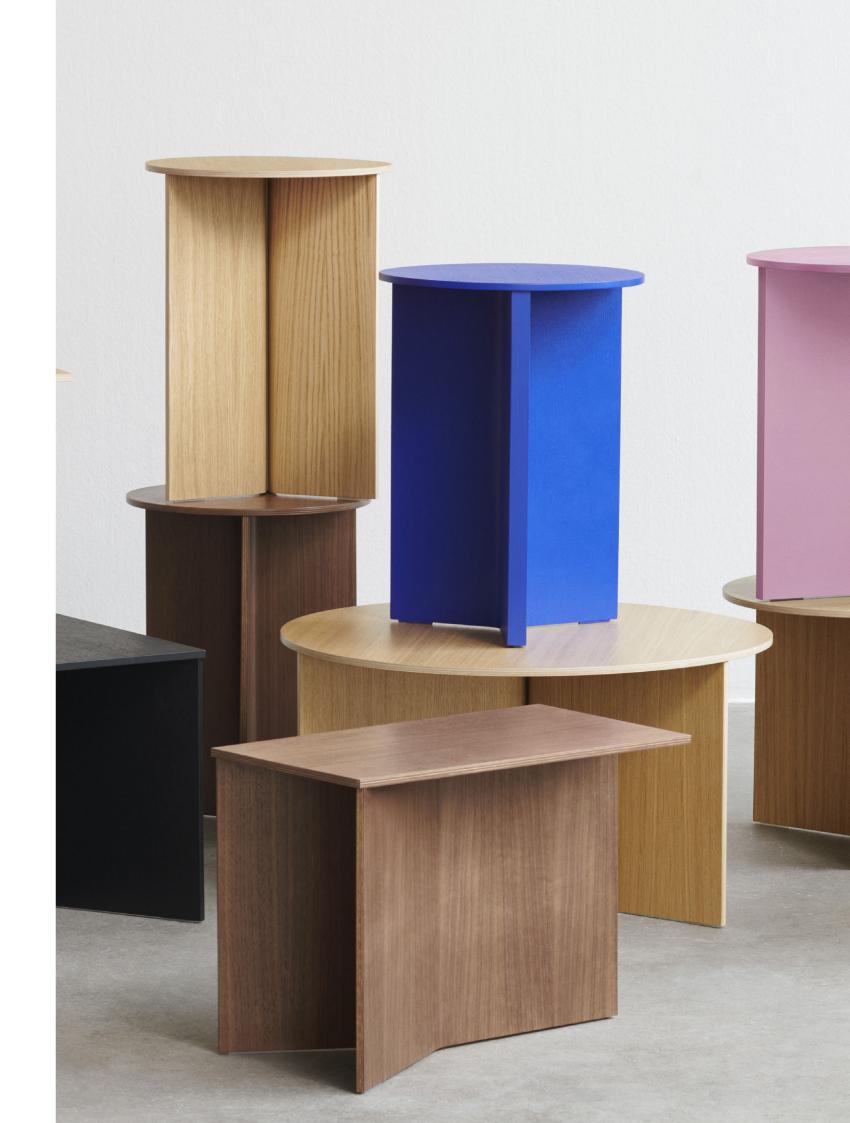

## **SLIT TABLE WOOD**

HAY's Slit Table is a geometric wooden table inspired by paper origami techniques. The slim frame appears folded beneath the tabletop, creating a simple yet sculptural form that is reminiscent of traditional Japanese paper art. The Slit Table is available in different shapes and sizes, and is offered in various wood types and finishes. Compact and versatile, it can be used on its own or arranged in clusters in diverse private or public settings.