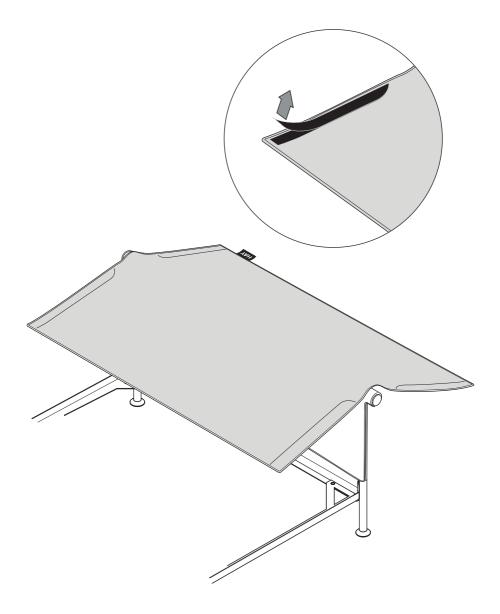

Connect the frame to the headboard **(K)** using the screws **(B)** and the Allen key **(F)**. Mount all the screws loosely before tightening them completely.

Remove the textile covering the velcro on all four stripes. Drape the textile cover **D** over the headboard. Make sure the HAY label is on the backside of the headboard.