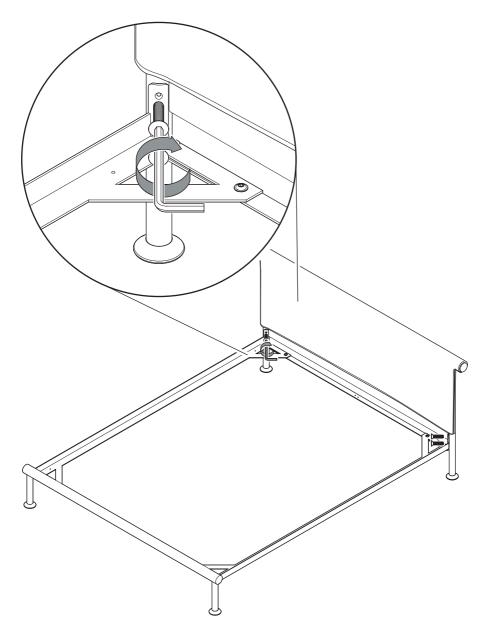

Connect the frame to the headboard **(K)** using the screws **(A)** and the Allen key **(F)**. Mount all the screws loosely before tightening them completely. Then press the gliders **(E)** onto the legs.

Connect the frame to the headboard **(K)** using the screws **(B)** and the Allen key **(F)**. Mount all the screws loosely before tightening them completely.

Remove the textile covering the velcro on all four stripes. Drape the textile cover **D** over the headboard. Make sure the HAY label is on the backside of the headboard.