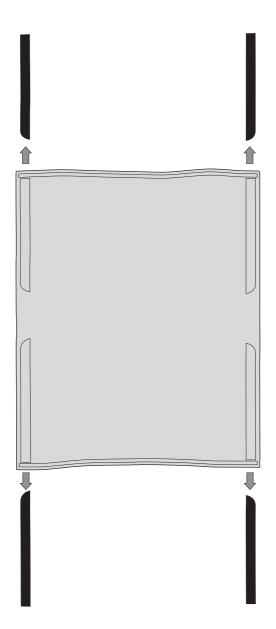

## - CARE & MAINTENANCE -

The textile cover is dry clean only. Pull out the reinforcements from each corner before cleaning.

Our Care & Maintenance offers guidance for optimal maintenance of your HAY product. It includes advice and instructions on cleaning and caring for specific materials to prolong the life of your furniture.