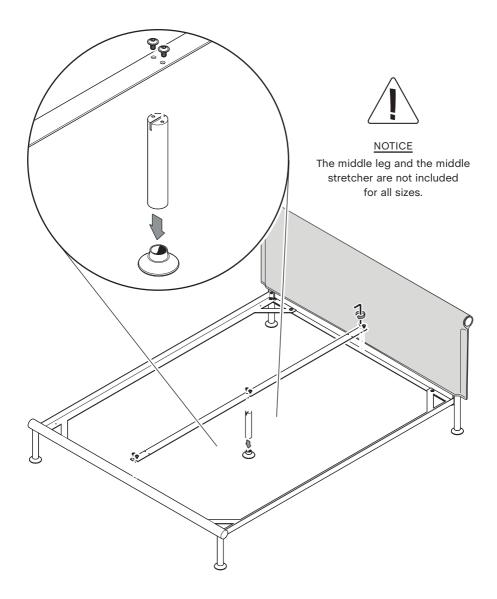

Pull the cover down on both sides. Then zip the zipper and press the velcro together, both at the sides and on the bottom.

6.

Press the glider (E) onto the middle leg (H). Mount the middle stretcher (G) with the middle leg (H) underneath. Secure it with the screws (A) using the Allen key (F). Mount all the screws loosely before tightening them completely.