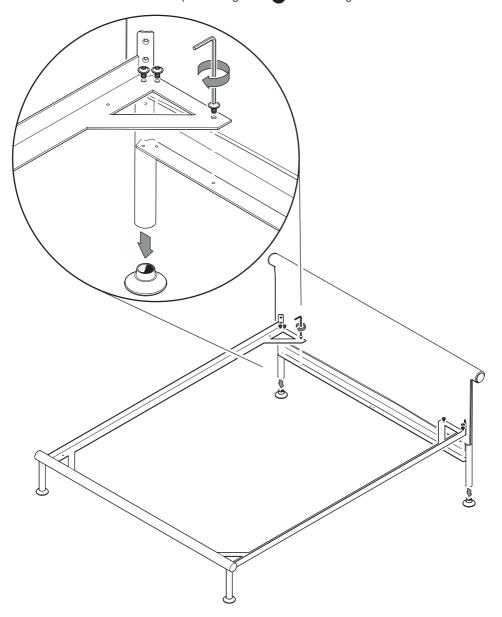

Connect the frame to the headboard **(K)** using the screws **(A)** and the Allen key **(F)**. Mount all the screws loosely before tightening them completely. Then press the gliders **(E)** onto the legs.

Connect the frame to the headboard **(K)** using the screws **(B)** and the Allen key **(F)**. Mount all the screws loosely before tightening them completely.

Remove the textile covering the velcro on all four stripes. Drape the textile cover **D** over the headboard. Make sure the HAY label is on the backside of the headboard.