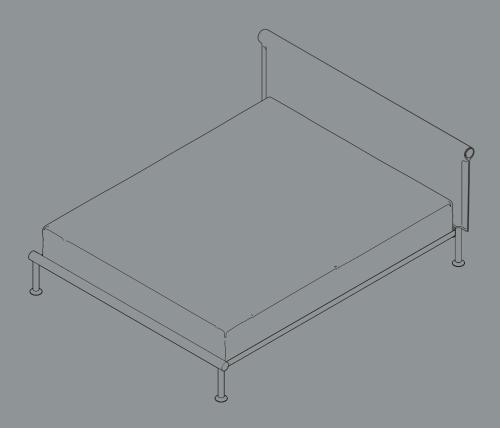

## TAMOTO BED

DESIGN BY SHANE SCHNECK

\*Not for all sizes \*\*Sold separately in some markets Connect the stretchers **1** to the foot of the frame using the screws **A** and the Allen key **F**. Mount all the screws loosely before tightening them completely. Then press the gliders **E** onto the legs.

Connect the frame to the headboard **(K)** using the screws **(A)** and the Allen key **(F)**. Mount all the screws loosely before tightening them completely. Then press the gliders **(E)** onto the legs.

Connect the frame to the headboard **(K)** using the screws **(B)** and the Allen key **(F)**. Mount all the screws loosely before tightening them completely.

Remove the textile covering the velcro on all four stripes. Drape the textile cover **D** over the headboard. Make sure the HAY label is on the backside of the headboard.

Pull the cover down on both sides. Then zip the zipper and press the velcro together, both at the sides and on the bottom.

6.

Press the glider (E) onto the middle leg (H). Mount the middle stretcher (G) with the middle leg (H) underneath. Secure it with the screws (A) using the Allen key (F). Mount all the screws loosely before tightening them completely.

8.

Place the mattress on top of the slats.