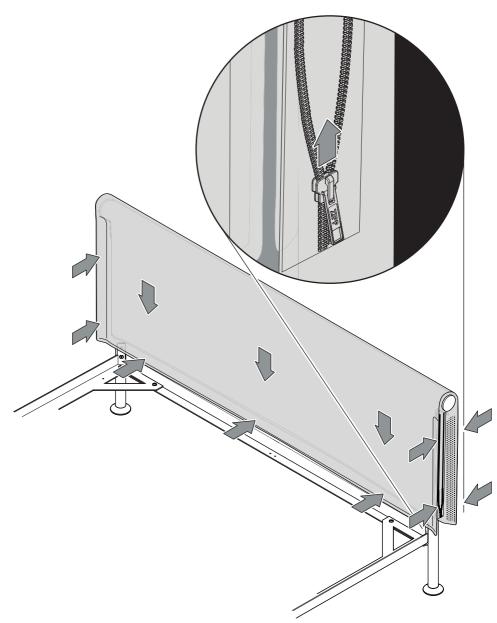

Pull the cover down on both sides. Then zip the zipper and press the velcro together, both at the sides and on the bottom.

6.

Press the glider (E) onto the middle leg (H). Mount the middle stretcher (G) with the middle leg (H) underneath. Secure it with the screws (A) using the Allen key (F). Mount all the screws loosely before tightening them completely.