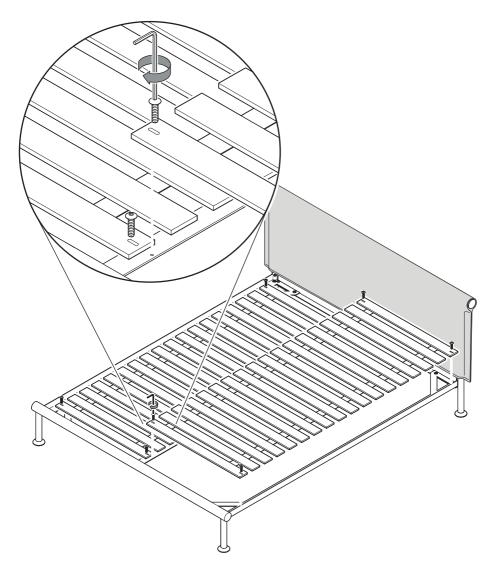

Connect the frame to the headboard **(K)** using the screws **(A)** and the Allen key **(F)**. Mount all the screws loosely before tightening them completely. Then press the gliders **(E)** onto the legs.

Connect the frame to the headboard **(K)** using the screws **(B)** and the Allen key **(F)**. Mount all the screws loosely before tightening them completely.

Remove the textile covering the velcro on all four stripes. Drape the textile cover **D** over the headboard. Make sure the HAY label is on the backside of the headboard.