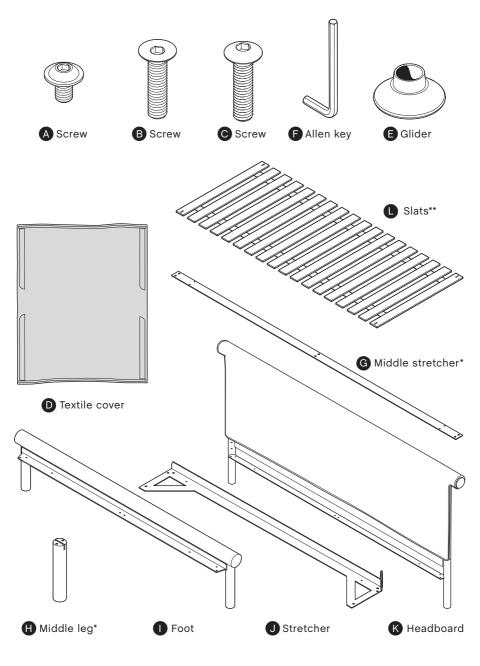

## TAMOTO BED

DESIGN BY SHANE SCHNECK

\*Not for all sizes \*\*Sold separately in some markets Connect the stretchers **1** to the foot of the frame using the screws **A** and the Allen key **F**. Mount all the screws loosely before tightening them completely. Then press the gliders **E** onto the legs.

Connect the frame to the headboard **(K)** using the screws **(A)** and the Allen key **(F)**. Mount all the screws loosely before tightening them completely. Then press the gliders **(E)** onto the legs.

Connect the frame to the headboard **(K)** using the screws **(B)** and the Allen key **(F)**. Mount all the screws loosely before tightening them completely.

Remove the textile covering the velcro on all four stripes. Drape the textile cover **D** over the headboard. Make sure the HAY label is on the backside of the headboard.

Pull the cover down on both sides. Then zip the zipper and press the velcro together, both at the sides and on the bottom.

6.

Press the glider (E) onto the middle leg (H). Mount the middle stretcher (G) with the middle leg (H) underneath. Secure it with the screws (A) using the Allen key (F). Mount all the screws loosely before tightening them completely.

8.

Place the mattress on top of the slats.