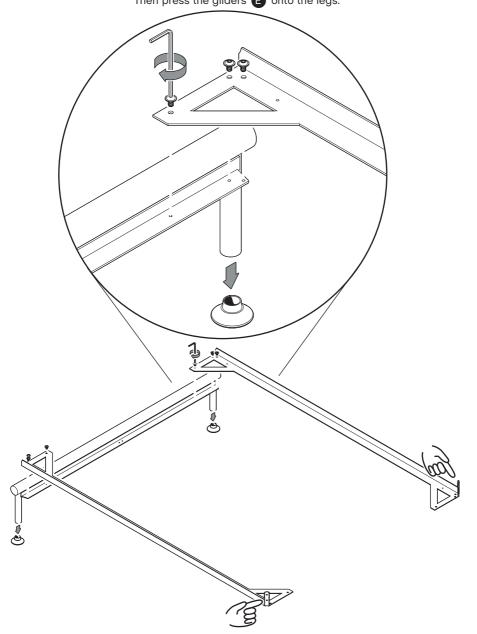

## TAMOTO BED

DESIGN BY SHANE SCHNECK

\*Not for all sizes \*\*Sold separately in some markets Connect the stretchers **1** to the foot of the frame using the screws **A** and the Allen key **F**. Mount all the screws loosely before tightening them completely. Then press the gliders **E** onto the legs.